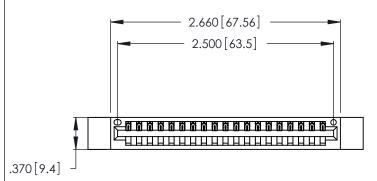

<u>Contact Dimensions:</u>
522-P.C. Tail .025 Sq. (0.64 Sq.) - Tail LG. =.440 (11.18)
.125 (3.18) Contact Spacing x .250 (6.35) Row Spacing

- INSULATOR MATERIAL: THERMOPLASTIC POLYESTER, UL 94V-0 CONTACT MATERIAL; COPPER, NICKEL, TIN ALLOY CA-725
- CONTACT PLATING: GOLD ON THE MATING AREA, TIN-LEAD ON THE CONTACT TAILS, NICKEL UNDERPLATE

THIS IS A C.A.D. GENERATED DRAWING DO NOT MAKE MANUAL REVISIONS TO MASTER.

1

| 346/396 SERIES CARD EDGE CONNECTOR |
|------------------------------------|
| PART NUMBER: 346-019-522-612       |

**EDAC INC** TORONTO, ONTARIO CANADA