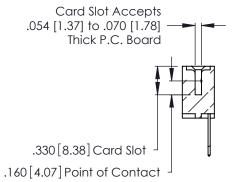

Contact Code 560

INSULATOR MATERIAL: THERMOPLASTIC POLYESTER, UL 94V-0 CONTACT MATERIAL; COPPER, NICKEL, TIN ALLOY CA-725 CONTACT PLATING: GOLD ON THE MATING AREA, TIN-LEAD

ON THE CONTACT TAILS, NICKEL UNDERPLATE

346/396 SERIES CARD EDGE CONNECTOR CONTACT CODE 555,556,558,559,560 DIMENSIONS

YOUR CONNECTION TO QUALITY & SERVICE

**EDAC INC** TORONTO, ONTARIO CANADA

THESE DRAWINGS AND SPECIFICATIONS ARE THE PROPERTY OF EDAC INC.,AND SHALL NOT BE REPRODUCED, OR COPIED OR USED AS THE BASIS FOR THE MANUFACTURE OR SALE OF APPARATUS WITHOUT WRITTEN PERMISSION.