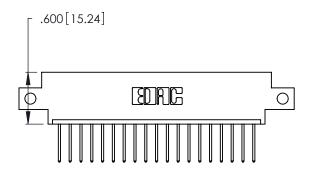

THIS IS A C.A.D. GENERATED DRAWING DO NOT MAKE MANUAL REVISIONS TO MASTER.

1

| 346/396 SERIES CARD EDGE CONNECTOR |
|------------------------------------|
| PART NUMBER: 346-019-522-612       |

**EDAC INC** TORONTO, ONTARIO CANADA

THESE DRAWINGS AND SPECIFICATIONS ARE THE PROPERTY OF EDAC INC.,AND SHALL NOT BE REPRODUCED, OR COPIED OR USED AS THE BASIS FOR THE MANUFACTURE OR SALE OF APPARATUS WITHOUT WRITTEN PERMISSION.

| ACAD REFERENCE NO. |       | 346-ENG-MASTER |           |
|--------------------|-------|----------------|-----------|
| DRAWN:             | J.LEE | DATE: AF       | PR. 22/09 |
| CHECKED:           |       | DATE:          |           |
| SCALE:             | N.T.S | SHEET          | OF 2      |
| DRAWING NUMBER     |       |                | ISSUE     |
| 346-ENG-MASTER     |       |                | 1         |