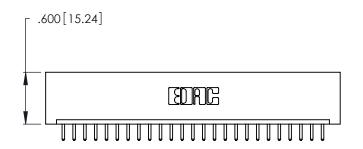

THIS IS A C.A.D. GENERATED DRAWING DO NOT MAKE MANUAL REVISIONS TO MASTER.

ISSUE NUMBER

ORIGINAL

1

**Contact Code 555** 

Contact Code 556

**Contact Code 558** 

**Contact Code 559** 

**Contact Code 560** 

INSULATOR MATERIAL: THERMOPLASTIC POLYESTER, UL 94V-0 CONTACT MATERIAL; COPPER, NICKEL, TIN ALLOY CA-725 CONTACT PLATING: GOLD ON THE MATING AREA, TIN-LEAD ON THE CONTACT TAILS, NICKEL UNDERPLATE

346/396 SERIES CARD EDGE CONNECTOR CONTACT CODE 555,556,558,559,560 DIMENSIONS

YOUR CONNECTION TO QUALITY & SERVICE

**EDAC INC** TORONTO, ONTARIO CANADA

THESE DRAWINGS AND SPECIFICATIONS ARE THE PROPERTY OF EDAC INC.,AND SHALL NOT BE REPRODUCED, OR COPIED OR USED AS THE BASIS FOR THE MANUFACTURE OR SALE OF APPARATUS WITHOUT WRITTEN PERMISSION.