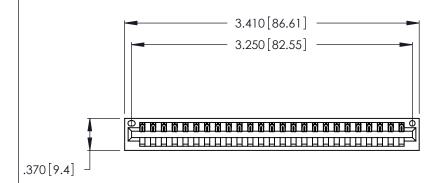

<u>Contact Dimensions:</u>
520-P.C. Tail .030x.018 (0.76x0.46) - Tail LG. = .175 (4.45) .125 (3.18) Contact Spacing x .250 (6.35) Row Spacing

THIS IS A C.A.D. GENERATED DRAWING DO NOT MAKE MANUAL REVISIONS TO MASTER.

ISSUE NUMBER ORIGINAL 1

Card Slot Accepts .054 [1.37] to .070 [1.78] Thick P.C. Board .330 [8.38] Card Slot .160 [4.07] Point of Contact

INSULATOR MATERIAL: THERMOPLASTIC POLYESTER, UL 94V-0 CONTACT MATERIAL; COPPER, NICKEL, TIN\_ALLOY CA-725

CONTACT PLATING: GOLD ON THE MATING AREA, TIN-LEAD ON THE CONTACT TAILS, NICKEL UNDERPLATE

| 346/396 SERIES CARD EDGE CONNECTOR |
|------------------------------------|
| PART NUMBER: 346-025-520-101       |

YOUR CONNECTION TO QUALITY & SERVICE

**EDAC INC** TORONTO, ONTARIO CANADA

THESE DRAWINGS AND SPECIFICATIONS ARE THE PROPERTY OF EDAC INC., AND SHALL NOT BE REPRODUCED, OR COPIED OR USED AS THE BASIS FOR THE MANUFACTURE OR SALE OF APPARATUS WITHOUT WRITTEN PERMISSION.