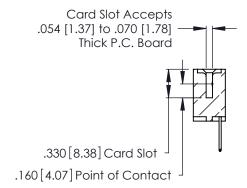

Contact Code 560

INSULATOR MATERIAL: THERMOPLASTIC POLYESTER, UL 94V-0 CONTACT MATERIAL; COPPER, NICKEL, TIN ALLOY CA-725 CONTACT PLATING: GOLD ON THE MATING AREA, TIN-LEAD ON THE CONTACT TAILS, NICKEL UNDERPLATE

346/396 SERIES CARD EDGE CONNECTOR CONTACT CODE 555,556,558,559,560 DIMENSIONS

YOUR CONNECTION TO QUALITY & SERVICE

**EDAC INC** TORONTO, ONTARIO CANADA

THESE DRAWINGS AND SPECIFICATIONS ARE THE PROPERTY OF EDAC INC.,AND SHALL NOT BE REPRODUCED, OR COPIED OR USED AS THE BASIS FOR THE MANUFACTURE OR SALE OF APPARATUS WITHOUT WRITTEN PERMISSION.