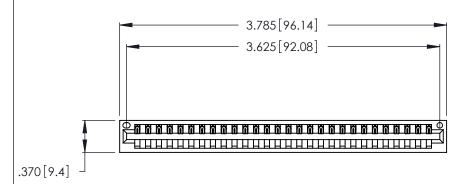

<u>Contact Dimensions:</u>
526-P.C. Tail .018 Sq. (0.46 Sq.) - Tail LG. =.350 (8.89)
.125 (3.18) Contact Spacing x .250 (6.35) Row Spacing

THIS IS A C.A.D. GENERATED DRAWING DO NOT MAKE MANUAL REVISIONS TO MASTER.

- INSULATOR MATERIAL: THERMOPLASTIC POLYESTER, UL 94V-0 CONTACT MATERIAL; COPPER, NICKEL, TIN ALLOY CA-725
- CONTACT PLATING: GOLD ON THE MATING AREA, TIN-LEAD ON THE CONTACT TAILS, NICKEL UNDERPLATE

346/396 SERIES CARD EDGE CONNECTOR PART NUMBER: 346-028-526-101