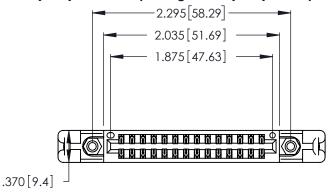

346/396 SERIES CARD EDGE CONNECTOR PART NUMBER: 346-028-541-858

**EDAC INC** TORONTO, ONTARIO CANADA

THESE DRAWINGS AND SPECIFICATIONS ARE THE PROPERTY OF EDAC INC.,AND SHALL NOT BE REPRODUCED, OR COPIED OR USED AS THE BASIS FOR THE MANUFACTURE OR SALE OF APPARATUS WITHOUT WRITTEN PERMISSION.

<u>Contact Dimensions:</u>
541-Wire Wrap .025 Sq. (0.64 Sq.) - Tail LG. =.750 (19.05)
.125 (3.18) Contact Spacing x .250 (6.35) Row Spacing

INSULATOR MATERIAL: THERMOPLASTIC POLYESTER, UL 94V-0 CONTACT MATERIAL; COPPER, NICKEL, TIN ALLOY CA-725

CONTACT PLATING: GOLD ON THE MATING AREA, TIN-LEAD ON THE CONTACT TAILS, NICKEL UNDERPLATE

THIS IS A C.A.D. GENERATED DRAWING DO NOT MAKE MANUAL REVISIONS TO MASTER.

ISSUE NUMBER ORIGINAL

1

Card Slot Accepts .054 [1.37] to .070 [1.78] Thick P.C. Board .330 [8.38] Card Slot .160 [4.07] Point of Contact