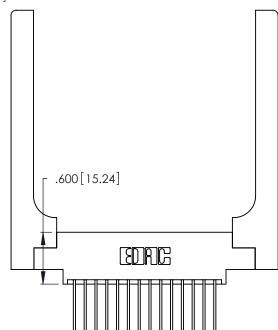

346/396 SERIES CARD EDGE CONNECTOR CONTACT CODE 555,556,558,559,560 DIMENSIONS

YOUR CONNECTION TO QUALITY & SERVICE

**EDAC INC** TORONTO, ONTARIO CANADA

THESE DRAWINGS AND SPECIFICATIONS ARE THE PROPERTY OF EDAC INC.,AND SHALL NOT BE REPRODUCED, OR COPIED OR USED AS THE BASIS FOR THE MANUFACTURE OR SALE OF APPARATUS WITHOUT WRITTEN PERMISSION.

**Contact Code 560** 

INSULATOR MATERIAL: THERMOPLASTIC POLYESTER, UL 94V-0 CONTACT MATERIAL; COPPER, NICKEL, TIN ALLOY CA-725 CONTACT PLATING: GOLD ON THE MATING AREA, TIN-LEAD

ON THE CONTACT TAILS, NICKEL UNDERPLATE