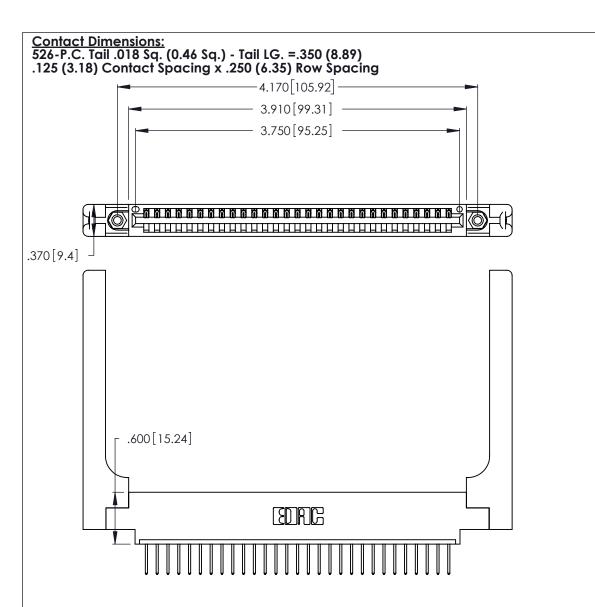

THIS IS A C.A.D. GENERATED DRAWING DO NOT MAKE MANUAL REVISIONS TO MASTER.

ISSUE NUMBER

ORIGINAL

1

Card Slot Accepts .054 [1.37] to .070 [1.78] Thick P.C. Board .330 [8.38] Card Slot .160 [4.07] Point of Contact

ACAD REFERENCE NO.

346/396 SERIES CARD EDGE CONNECTOR PART NUMBER: 346-029-526-658

YOUR CONNECTION TO QUALITY & SERVICE

**EDAC INC** TORONTO, ONTARIO CANADA

THESE DRAWINGS AND SPECIFICATIONS ARE THE PROPERTY OF EDAC INC.,AND SHALL NOT BE REPRODUCED, OR COPIED OR USED AS THE BASIS FOR THE MANUFACTURE OR SALE OF APPARATUS WITHOUT WRITTEN PERMISSION.

346-ENG-MASTER

INSULATOR MATERIAL: THERMOPLASTIC POLYESTER, UL 94V-0 CONTACT MATERIAL; COPPER, NICKEL, TIN\_ALLOY CA-725

CONTACT PLATING: GOLD ON THE MATING AREA, TIN-LEAD ON THE CONTACT TAILS, NICKEL UNDERPLATE