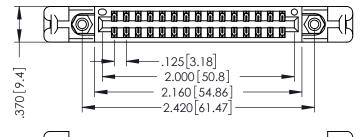

THIS IS A C.A.D. GENERATED DRAWING DO NOT MAKE MANUAL REVISIONS TO MASTER.

ISSUE NUMBER

ORIGINAL

1

ON THE CONTACT TAILS, NICKEL UNDERPLATE

346/396 SERIES CARD EDGE CONNECTOR PART NUMBER: 346-030-541-858

YOUR CONNECTION T

EDAC INC TORONTO, ONTARIO CANADA

THESE DRAWINGS AND SPECIFICATIONS ARE THE PROPERTY OF EDAC INC., AND SHALL NOT BE REPRODUCED, OR COPIED OR USED AS THE BASIS FOR THE MANUFACTURE OR SALE OF APPARATUS WITHOUT WRITTEN PERMISSION.

| SECTION A-A        |                  |  |
|--------------------|------------------|--|
| ACAD REFERENCE NO. | 346-ENG-MASTER   |  |
| DRAWN: J.LEE       | DATE: APR. 22/09 |  |
| CHECKED:           | DATE:            |  |
| SCALE: 1:1         | SHEET 1 OF 2     |  |
| DRAWING NUMBER     | ISSUE            |  |

YOUR CONNECTION TO QUALITY & SERVICE

ISSUE NUMBER ORIGINAL 1