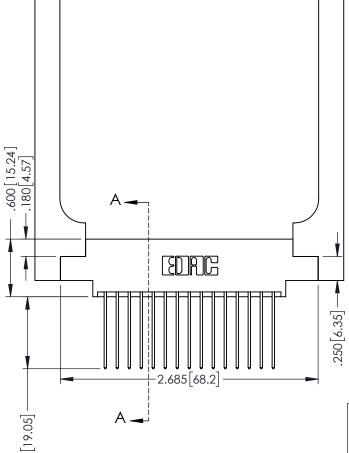

Slot Depth Point of Contact

.330[8.38] : .160[4.06]

AWING NUMBER

346-ENG-MASTER

INSULATOR MATERIAL: THERMOPLASTIC POLYESTER, UL 94V-0
CONTACT MATERIAL; COPPER, NICKEL, TIN ALLOY CA-725
CONTACT PLATING: GOLD ON THE MATING AREA, TIN-LEAD

## **Contact Code 555**

## **Contact Code 556**

INSULATOR MATERIAL: THERMOPLASTIC POLYESTER, UL 94V-0 CONTACT MATERIAL; COPPER, NICKEL, TIN ALLOY CA-725 CONTACT PLATING: GOLD ON THE MATING AREA, TIN-LEAD

ON THE CONTACT TAILS, NICKEL UNDERPLATE

## 346/396 SERIES CARD EDGE CONNECTOR CONTACT CODE 555,556,558,559,560 DIMENSIONS

YOUR CONNECTION TO QUALITY & SERVICE

**EDAC INC** TORONTO, ONTARIO CANADA

THESE DRAWINGS AND SPECIFICATIONS ARE THE PROPERTY OF EDAC INC.,AND SHALL NOT BE REPRODUCED, OR COPIED OR USED AS THE BASIS FOR THE MANUFACTURE OR SALE OF APPARATUS WITHOUT WRITTEN PERMISSION.

|                | ACAD REFERENCE NO. | 346-ENG-MASTER   |
|----------------|--------------------|------------------|
|                | DRAWN: J.LEE       | DATE: APR. 22/09 |
| )              | CHECKED:           | DATE:            |
|                | SCALE: 1:1         | SHEET 2 OF 2     |
|                | DRAWING NUMBER     | ISSUE            |
| 346-ENG-MASTER |                    | 1                |