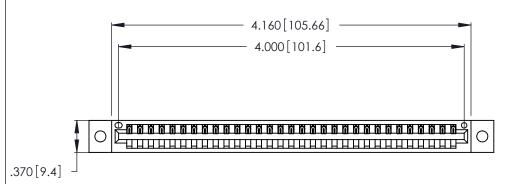

<u>Contact Dimensions:</u>
526-P.C. Tail .018 Sq. (0.46 Sq.) - Tail LG. =.350 (8.89)
.125 (3.18) Contact Spacing x .250 (6.35) Row Spacing

THIS IS A C.A.D. GENERATED DRAWING DO NOT MAKE MANUAL REVISIONS TO MASTER.

- INSULATOR MATERIAL: THERMOPLASTIC POLYESTER, UL 94V-0 CONTACT MATERIAL; COPPER, NICKEL, TIN ALLOY CA-725
- CONTACT PLATING: GOLD ON THE MATING AREA, TIN-LEAD ON THE CONTACT TAILS, NICKEL UNDERPLATE

| 346/396 SERIES CARD EDGE CONNECTOR |
|------------------------------------|
| PART NUMBER: 346-031-526-102       |