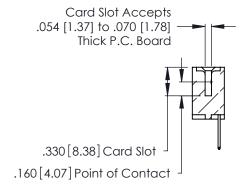

<u>Contact Dimensions:</u>
526-P.C. Tail .018 Sq. (0.46 Sq.) - Tail LG. =.350 (8.89)
.125 (3.18) Contact Spacing x .250 (6.35) Row Spacing

THIS IS A C.A.D. GENERATED DRAWING DO NOT MAKE MANUAL REVISIONS TO MASTER.

- INSULATOR MATERIAL: THERMOPLASTIC POLYESTER, UL 94V-0 CONTACT MATERIAL; COPPER, NICKEL, TIN ALLOY CA-725
- CONTACT PLATING: GOLD ON THE MATING AREA, TIN-LEAD ON THE CONTACT TAILS, NICKEL UNDERPLATE

| 346/396 SERIES CARD EDGE CONNECTOR |
|------------------------------------|
| PART NUMBER: 346-031-526-102       |