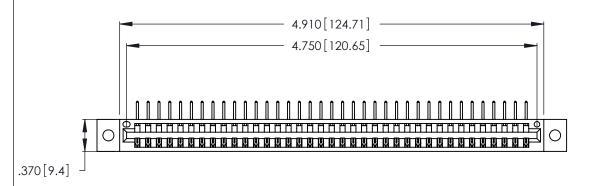

346/396 SERIES CARD EDGE CONNECTOR PART NUMBER: 346-037-558-102

**EDAC INC** TORONTO, ONTARIO CANADA

THESE DRAWINGS AND SPECIFICATIONS ARE THE PROPERTY OF EDAC INC., AND SHALL NOT BE REPRODUCED, OR COPIED OR USED AS THE BASIS FOR THE MANUFACTURE OR SALE OF APPARATUS WITHOUT WRITTEN PERMISSION.

Contact Dimensions:
558-90 Degree Bend (Code 541 Contacts)
See Sheet 2 for Contact Code 555, 556, 558, 559, 560 Dimensions

THIS IS A C.A.D. GENERATED DRAWING DO NOT MAKE MANUAL REVISIONS TO MASTER.

- INSULATOR MATERIAL: THERMOPLASTIC POLYESTER, UL 94V-0 CONTACT MATERIAL; COPPER, NICKEL, TIN\_ALLOY CA-725
- CONTACT PLATING: GOLD ON THE MATING AREA, TIN-LEAD ON THE CONTACT TAILS, NICKEL UNDERPLATE