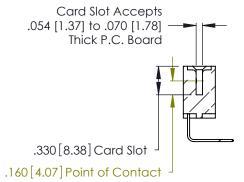

346/396 SERIES CARD EDGE CONNECTOR CONTACT CODE 555,556,558,559,560 DIMENSIONS

YOUR CONNECTION TO QUALITY & SERVICE

**EDAC INC** TORONTO, ONTARIO CANADA

THESE DRAWINGS AND SPECIFICATIONS ARE THE PROPERTY OF EDAC INC.,AND SHALL NOT BE REPRODUCED, OR COPIED OR USED AS THE BASIS FOR THE MANUFACTURE OR SALE OF APPARATUS WITHOUT WRITTEN PERMISSION.

Contact Code 560

INSULATOR MATERIAL: THERMOPLASTIC POLYESTER, UL 94V-0 CONTACT MATERIAL; COPPER, NICKEL, TIN ALLOY CA-725 CONTACT PLATING: GOLD ON THE MATING AREA, TIN-LEAD

ON THE CONTACT TAILS, NICKEL UNDERPLATE