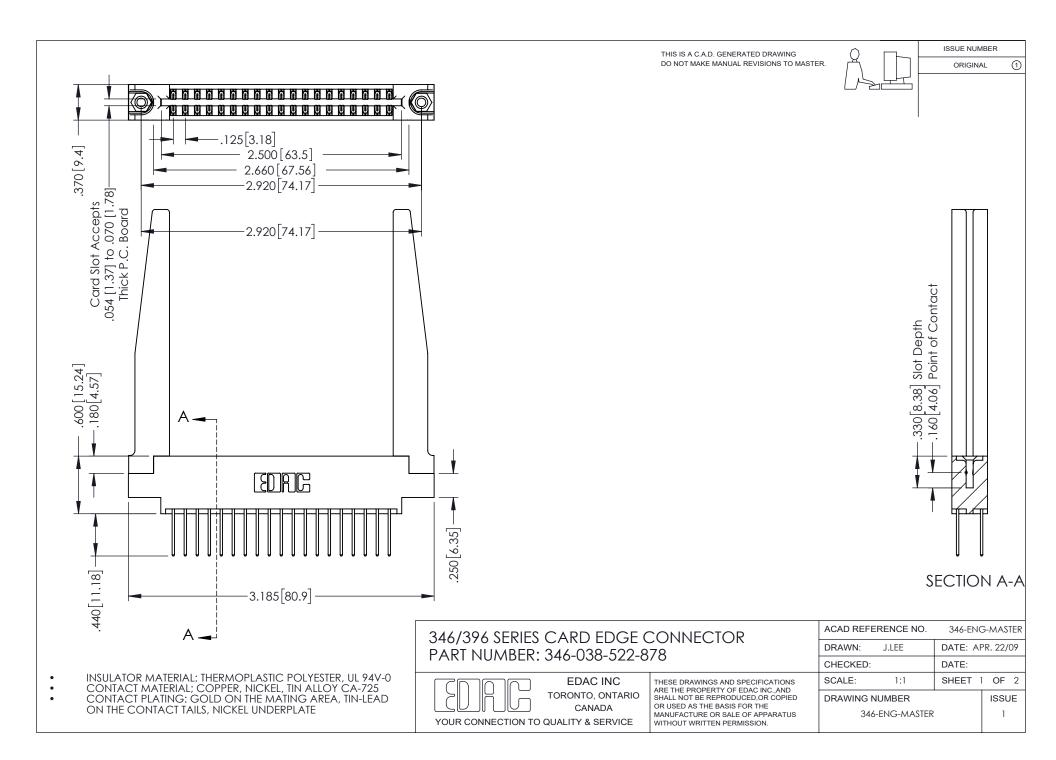

## **Contact Code 556**

INSULATOR MATERIAL: THERMOPLASTIC POLYESTER, UL 94V-0 CONTACT MATERIAL; COPPER, NICKEL, TIN ALLOY CA-725 CONTACT PLATING: GOLD ON THE MATING AREA, TIN-LEAD

ON THE CONTACT TAILS, NICKEL UNDERPLATE

## 346/396 SERIES CARD EDGE CONNECTOR CONTACT CODE 555,556,558,559,560 DIMENSIONS

YOUR CONNECTION TO QUALITY & SERVICE

**EDAC INC** TORONTO, ONTARIO CANADA

THESE DRAWINGS AND SPECIFICATIONS ARE THE PROPERTY OF EDAC INC.,AND SHALL NOT BE REPRODUCED, OR COPIED OR USED AS THE BASIS FOR THE MANUFACTURE OR SALE OF APPARATUS WITHOUT WRITTEN PERMISSION.