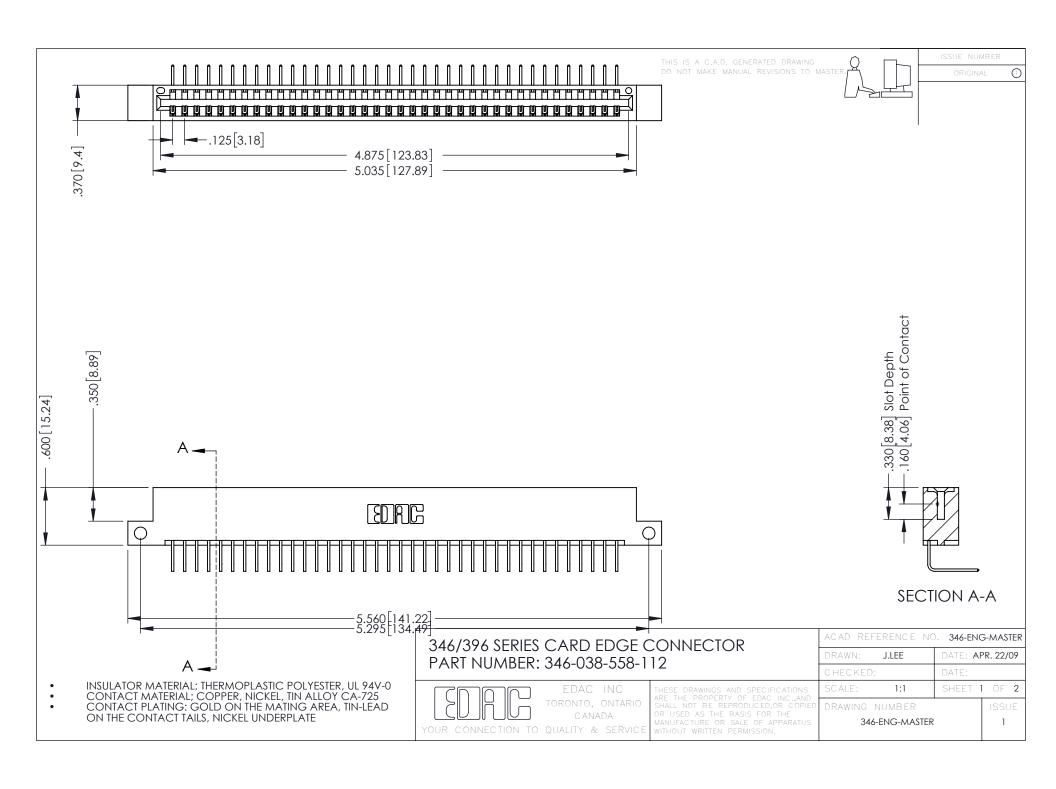

**Contact Code 555** 

**Contact Code 556** 

INSULATOR MATERIAL: THERMOPLASTIC POLYESTER, UL 94V-0 CONTACT MATERIAL; COPPER, NICKEL, TIN ALLOY CA-725

CONTACT PLATING: GOLD ON THE MATING AREA, TIN-LEAD ON THE CONTACT TAILS, NICKEL UNDERPLATE

## 346/396 SERIES CARD EDGE CONNECTOR CONTACT CODE 555,556,558,559,560 DIMENSIONS

YOUR CONNECTION TO QUALITY & SERVICE

|   | ACAD REFERENCE NO. 346-ENG-MASTER |                  |
|---|-----------------------------------|------------------|
|   | DRAWN: J.LEE                      | DATE: APR. 22/09 |
|   | CHECKED:                          | DATE:            |
|   | SCALE: 1:1                        | SHEET 2 OF 2     |
| D | DRAWING NUMBER                    | ISSUE            |

346-ENG-MASTER