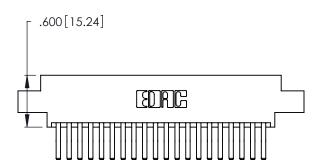

THIS IS A C.A.D. GENERATED DRAWING DO NOT MAKE MANUAL REVISIONS TO MASTER.

1

| 346/396 SERIES CARD EDGE CONNECTOR |
|------------------------------------|
| PART NUMBER: 346-040-560-802       |

**EDAC INC** TORONTO, ONTARIO CANADA

THESE DRAWINGS AND SPECIFICATIONS ARE THE PROPERTY OF EDAC INC.,AND SHALL NOT BE REPRODUCED, OR COPIED OR USED AS THE BASIS FOR THE MANUFACTURE OR SALE OF APPARATUS WITHOUT WRITTEN PERMISSION.

| ACAD REFERENCE NO. | 346-ENG-MASTER   |
|--------------------|------------------|
| DRAWN: J.LEE       | DATE: APR. 22/09 |
| CHECKED:           | DATE:            |
| SCALE: N.T.S       | SHEET 1 OF 2     |
| DRAWING NUMBER     | ISSUE            |
| 346-ENG-MASTER     | 1                |