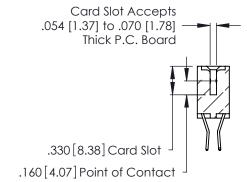

Contact Dimensions:
560-Extender Board Bend (Code 523 Contacts)
See Sheet 2 for Contact Code 555, 556, 558, 559, 560 Dimensions

- INSULATOR MATERIAL: THERMOPLASTIC POLYESTER, UL 94V-0 CONTACT MATERIAL; COPPER, NICKEL, TIN ALLOY CA-725
- CONTACT PLATING: GOLD ON THE MATING AREA, TIN-LEAD ON THE CONTACT TAILS, NICKEL UNDERPLATE

**Contact Code 560** 

INSULATOR MATERIAL: THERMOPLASTIC POLYESTER, UL 94V-0 CONTACT MATERIAL; COPPER, NICKEL, TIN ALLOY CA-725 CONTACT PLATING: GOLD ON THE MATING AREA, TIN-LEAD

ON THE CONTACT TAILS, NICKEL UNDERPLATE