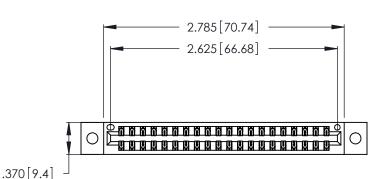

THIS IS A C.A.D. GENERATED DRAWING DO NOT MAKE MANUAL REVISIONS TO MASTER.

1

| 346/396 SERIES CARD EDGE CONNECTOR |
|------------------------------------|
| PART NUMBER: 346-040-560-802       |

**EDAC INC** TORONTO, ONTARIO CANADA

THESE DRAWINGS AND SPECIFICATIONS ARE THE PROPERTY OF EDAC INC.,AND SHALL NOT BE REPRODUCED, OR COPIED OR USED AS THE BASIS FOR THE MANUFACTURE OR SALE OF APPARATUS WITHOUT WRITTEN PERMISSION.

| ACAD REFERENCE NO. | 346-ENG-MASTER   |
|--------------------|------------------|
| DRAWN: J.LEE       | DATE: APR. 22/09 |
| CHECKED:           | DATE:            |
| SCALE: N.T.S       | SHEET 1 OF 2     |
| DRAWING NUMBER     | ISSUE            |
| 346-ENG-MASTER     | 1                |