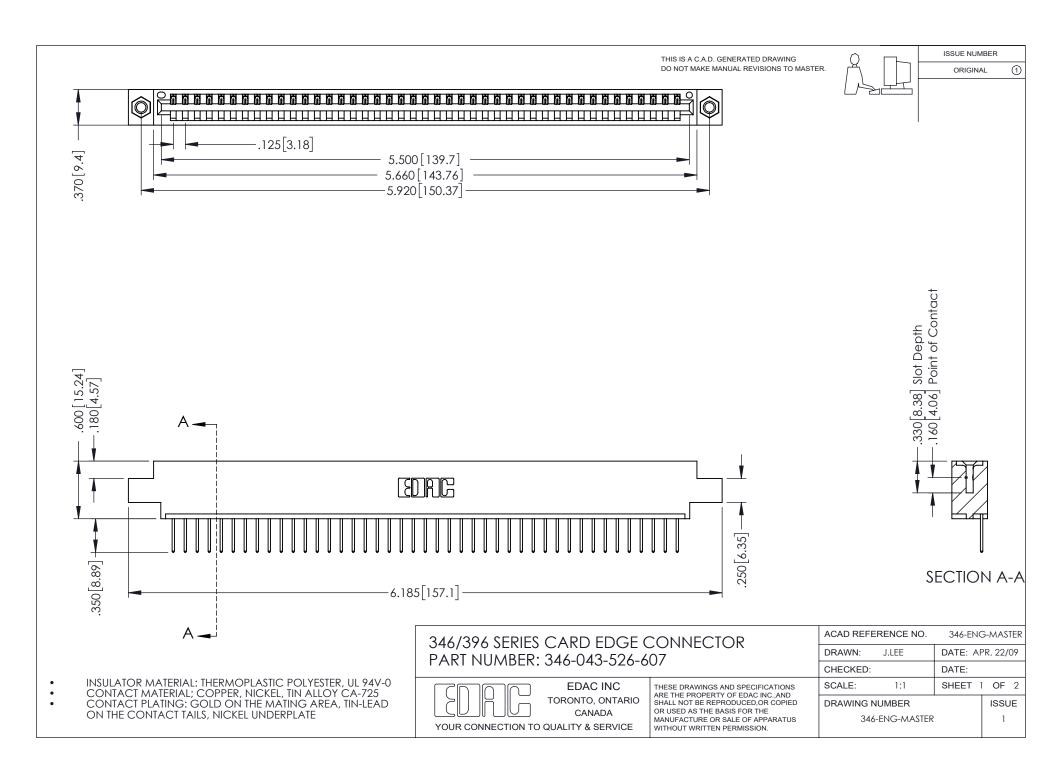

## **Contact Code 556**

INSULATOR MATERIAL: THERMOPLASTIC POLYESTER, UL 94V-0 CONTACT MATERIAL; COPPER, NICKEL, TIN ALLOY CA-725 CONTACT PLATING: GOLD ON THE MATING AREA, TIN-LEAD

ON THE CONTACT TAILS, NICKEL UNDERPLATE

## 346/396 SERIES CARD EDGE CONNECTOR CONTACT CODE 555,556,558,559,560 DIMENSIONS

YOUR CONNECTION TO QUALITY & SERVICE

**EDAC INC** TORONTO, ONTARIO CANADA

THESE DRAWINGS AND SPECIFICATIONS ARE THE PROPERTY OF EDAC INC.,AND SHALL NOT BE REPRODUCED, OR COPIED OR USED AS THE BASIS FOR THE MANUFACTURE OR SALE OF APPARATUS WITHOUT WRITTEN PERMISSION.