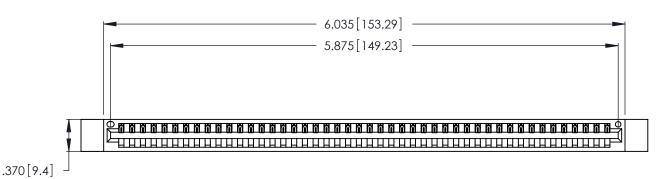

<u>Contact Dimensions:</u>
522-P.C. Tail .025 Sq. (0.64 Sq.) - Tail LG. =.440 (11.18)
.125 (3.18) Contact Spacing x .250 (6.35) Row Spacing

THIS IS A C.A.D. GENERATED DRAWING DO NOT MAKE MANUAL REVISIONS TO MASTER.

346/396 SERIES CARD EDGE CONNECTOR PART NUMBER: 346-046-522-112

YOUR CONNECTION TO QUALITY & SERVICE

**EDAC INC** TORONTO, ONTARIO CANADA

THESE DRAWINGS AND SPECIFICATIONS ARE THE PROPERTY OF EDAC INC., AND SHALL NOT BE REPRODUCED, OR COPIED OR USED AS THE BASIS FOR THE MANUFACTURE OR SALE OF APPARATUS WITHOUT WRITTEN PERMISSION.

| ACAD REFERENCE NO. |       | 346-ENG-MASTER |           |
|--------------------|-------|----------------|-----------|
| DRAWN:             | J.LEE | DATE: AF       | PR. 22/09 |
| CHECKED:           |       | DATE:          |           |
| SCALE:             | N.T.S | SHEET          | OF 2      |
| DRAWING NUMBER     |       |                | ISSUE     |
| 346-ENG-MASTER     |       |                | 1         |