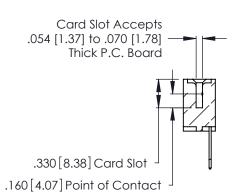

THIS IS A C.A.D. GENERATED DRAWING DO NOT MAKE MANUAL REVISIONS TO MASTER.

ISSUE NUMBER

ORIGINAL

1

**Contact Code 555** 

Contact Code 556

**Contact Code 558** 

**Contact Code 559** 

Contact Code 560

INSULATOR MATERIAL: THERMOPLASTIC POLYESTER, UL 94V-0 CONTACT MATERIAL; COPPER, NICKEL, TIN ALLOY CA-725 CONTACT PLATING: GOLD ON THE MATING AREA, TIN-LEAD

ON THE CONTACT TAILS, NICKEL UNDERPLATE

346/396 SERIES CARD EDGE CONNECTOR CONTACT CODE 555,556,558,559,560 DIMENSIONS

YOUR CONNECTION TO QUALITY & SERVICE

**EDAC INC** TORONTO, ONTARIO CANADA

THESE DRAWINGS AND SPECIFICATIONS ARE THE PROPERTY OF EDAC INC.,AND SHALL NOT BE REPRODUCED, OR COPIED OR USED AS THE BASIS FOR THE MANUFACTURE OR SALE OF APPARATUS WITHOUT WRITTEN PERMISSION.

|   | ACAD REFERENCE NO. | 346-ENG-MASTER   |  |
|---|--------------------|------------------|--|
| 5 | DRAWN: J.LEE       | DATE: APR. 22/09 |  |
|   | CHECKED:           | DATE:            |  |
|   | SCALE: 1:1         | SHEET 2 OF 2     |  |
|   | DRAWING NUMBER     | ISSUE            |  |
|   | 346-ENG-MASTER     | 1                |  |