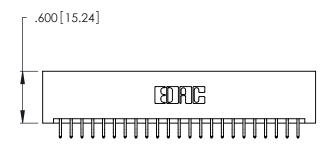

THIS IS A C.A.D. GENERATED DRAWING DO NOT MAKE MANUAL REVISIONS TO MASTER.

ISSUE NUMBER

ORIGINAL

1

**Contact Code 555** 

Contact Code 556

**Contact Code 558** 

**Contact Code 559** 

**Contact Code 560** 

INSULATOR MATERIAL: THERMOPLASTIC POLYESTER, UL 94V-0 CONTACT MATERIAL; COPPER, NICKEL, TIN ALLOY CA-725 CONTACT PLATING: GOLD ON THE MATING AREA, TIN-LEAD ON THE CONTACT TAILS, NICKEL UNDERPLATE