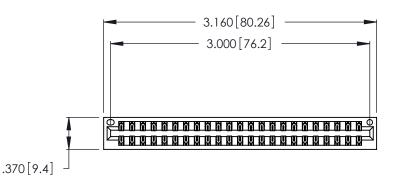

<u>Contact Dimensions:</u>
556-Extender Board Bend (Code 520 Contacts)
See Sheet 2 for Contact Code 555, 556, 558, 559, 560 Dimensions

THIS IS A C.A.D. GENERATED DRAWING DO NOT MAKE MANUAL REVISIONS TO MASTER.

ISSUE NUMBER ORIGINAL 1

Card Slot Accepts .054 [1.37] to .070 [1.78] Thick P.C. Board .330 [8.38] Card Slot .160 [4.07] Point of Contact

INSULATOR MATERIAL: THERMOPLASTIC POLYESTER, UL 94V-0 CONTACT MATERIAL; COPPER, NICKEL, TIN\_ALLOY CA-725

CONTACT PLATING: GOLD ON THE MATING AREA, TIN-LEAD ON THE CONTACT TAILS, NICKEL UNDERPLATE

346/396 SERIES CARD EDGE CONNECTOR PART NUMBER: 346-046-556-201

YOUR CONNECTION TO QUALITY & SERVICE

**EDAC INC** TORONTO, ONTARIO CANADA