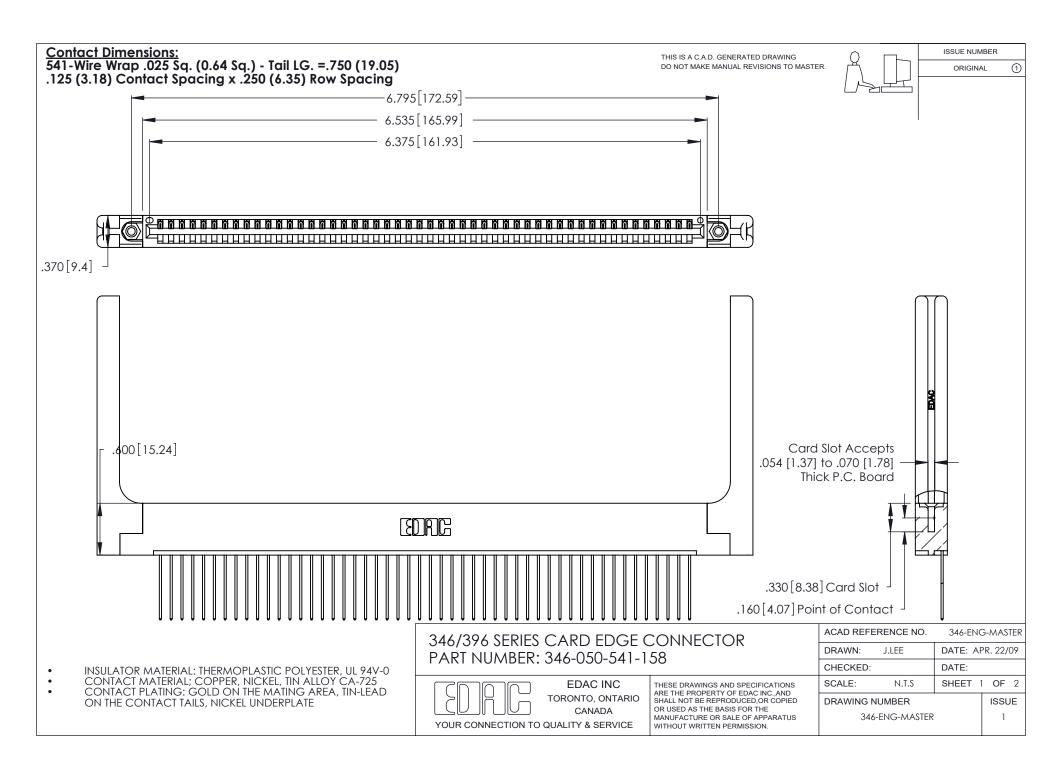

THIS IS A C.A.D. GENERATED DRAWING DO NOT MAKE MANUAL REVISIONS TO MASTER.

ISSUE NUMBER

ORIGINAL

1

**Contact Code 555** 

Contact Code 556

**Contact Code 558** 

**Contact Code 559** 

Contact Code 560

INSULATOR MATERIAL: THERMOPLASTIC POLYESTER, UL 94V-0 CONTACT MATERIAL; COPPER, NICKEL, TIN ALLOY CA-725 CONTACT PLATING: GOLD ON THE MATING AREA, TIN-LEAD

ON THE CONTACT TAILS, NICKEL UNDERPLATE

346/396 SERIES CARD EDGE CONNECTOR CONTACT CODE 555,556,558,559,560 DIMENSIONS

YOUR CONNECTION TO QUALITY & SERVICE

**EDAC INC** TORONTO, ONTARIO CANADA

THESE DRAWINGS AND SPECIFICATIONS ARE THE PROPERTY OF EDAC INC.,AND SHALL NOT BE REPRODUCED, OR COPIED OR USED AS THE BASIS FOR THE MANUFACTURE OR SALE OF APPARATUS WITHOUT WRITTEN PERMISSION.