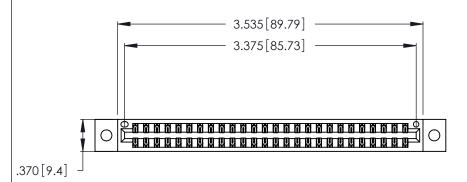

Contact Dimensions: 526-P.C. Tail .018 Sq. (0.46 Sq.) - Tail LG. =.350 (8.89) .125 (3.18) Contact Spacing x .250 (6.35) Row Spacing

THIS IS A C.A.D. GENERATED DRAWING DO NOT MAKE MANUAL REVISIONS TO MASTER.

- INSULATOR MATERIAL: THERMOPLASTIC POLYESTER, UL 94V-0 CONTACT MATERIAL; COPPER, NICKEL, TIN ALLOY CA-725
- CONTACT PLATING: GOLD ON THE MATING AREA, TIN-LEAD ON THE CONTACT TAILS, NICKEL UNDERPLATE

| 346/396 SERIES CARD EDGE CONNECTO | <b>∑</b> k |
|-----------------------------------|------------|
| PART NUMBER: 346-052-526-802      |            |