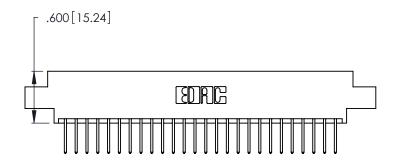

- INSULATOR MATERIAL: THERMOPLASTIC POLYESTER, UL 94V-0 CONTACT MATERIAL; COPPER, NICKEL, TIN ALLOY CA-725
- CONTACT PLATING: GOLD ON THE MATING AREA, TIN-LEAD ON THE CONTACT TAILS, NICKEL UNDERPLATE

| 346/396 SERIES CARD EDGE CONNECTO | <b>∑</b> k |
|-----------------------------------|------------|
| PART NUMBER: 346-052-526-802      |            |