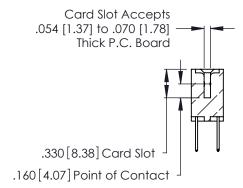

Contact Dimensions: 526-P.C. Tail .018 Sq. (0.46 Sq.) - Tail LG. =.350 (8.89) .125 (3.18) Contact Spacing x .250 (6.35) Row Spacing

THIS IS A C.A.D. GENERATED DRAWING DO NOT MAKE MANUAL REVISIONS TO MASTER.