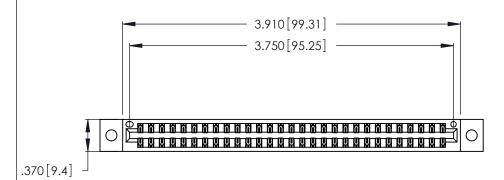

346/396 SERIES CARD EDGE CONNECTOR PART NUMBER: 346-058-500-202

**EDAC INC** TORONTO, ONTARIO CANADA

THESE DRAWINGS AND SPECIFICATIONS ARE THE PROPERTY OF EDAC INC.,AND SHALL NOT BE REPRODUCED, OR COPIED OR USED AS THE BASIS FOR THE MANUFACTURE OR SALE OF APPARATUS WITHOUT WRITTEN PERMISSION.

Contact Dimensions: 500-Wire Hole .050x.025 (1.27x0.64) - Tail LG. =.260 (6.60) .125 (3.18) Contact Spacing x .250 (6.35) Row Spacing

THIS IS A C.A.D. GENERATED DRAWING DO NOT MAKE MANUAL REVISIONS TO MASTER.

(1)

Card Slot Accepts .054 [1.37] to .070 [1.78] Thick P.C. Board .330 [8.38] Card Slot .160 [4.07] Point of Contact

- INSULATOR MATERIAL: THERMOPLASTIC POLYESTER, UL 94V-0 CONTACT MATERIAL; COPPER, NICKEL, TIN\_ALLOY CA-725
- CONTACT PLATING: GOLD ON THE MATING AREA, TIN-LEAD ON THE CONTACT TAILS, NICKEL UNDERPLATE