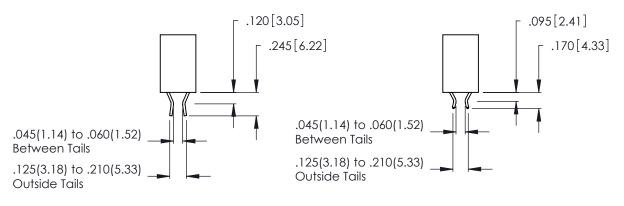

346/396 SERIES CARD EDGE CONNECTOR CONTACT CODE 555,556,558,559,560 DIMENSIONS

YOUR CONNECTION TO QUALITY & SERVICE

**EDAC INC** TORONTO, ONTARIO CANADA

THESE DRAWINGS AND SPECIFICATIONS ARE THE PROPERTY OF EDAC INC.,AND SHALL NOT BE REPRODUCED, OR COPIED OR USED AS THE BASIS FOR THE MANUFACTURE OR SALE OF APPARATUS WITHOUT WRITTEN PERMISSION.

**Contact Code 560** 

INSULATOR MATERIAL: THERMOPLASTIC POLYESTER, UL 94V-0 CONTACT MATERIAL; COPPER, NICKEL, TIN ALLOY CA-725 CONTACT PLATING: GOLD ON THE MATING AREA, TIN-LEAD

ON THE CONTACT TAILS, NICKEL UNDERPLATE

THIS IS A C.A.D. GENERATED DRAWING DO NOT MAKE MANUAL REVISIONS TO MASTER.

ISSUE NUMBER

ORIGINAL

1

**Contact Code 555** 

Contact Code 556

**Contact Code 558** 

**Contact Code 559** 