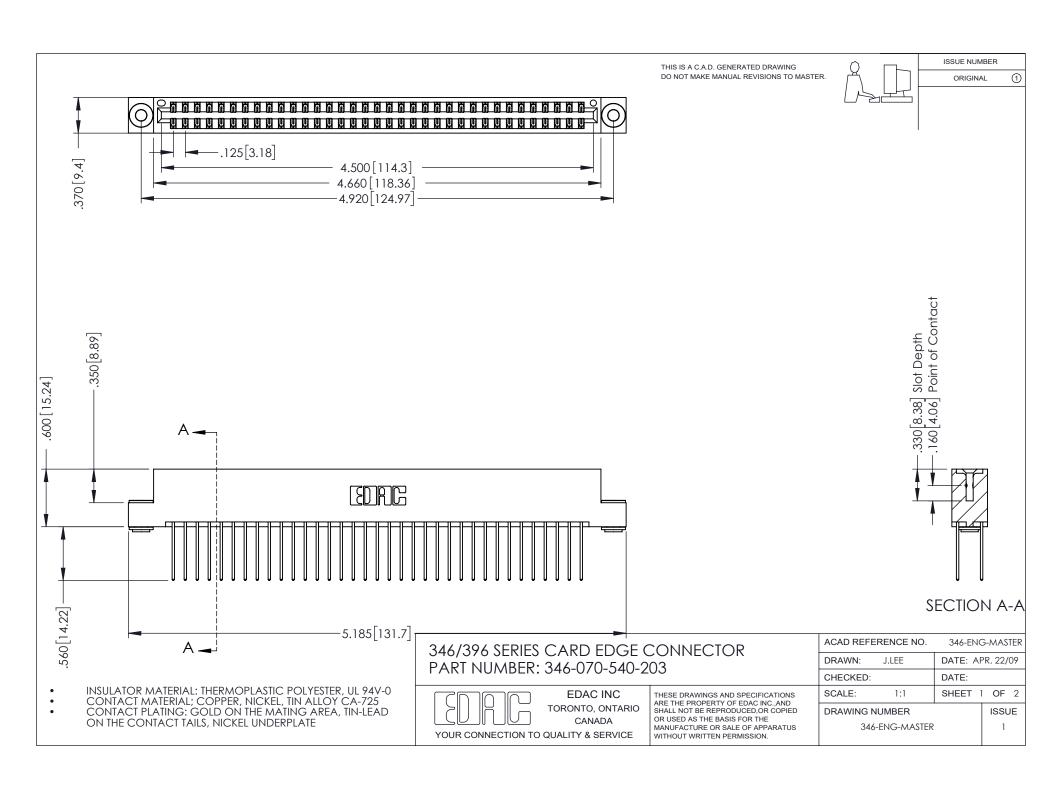

## **Contact Code 556**

INSULATOR MATERIAL: THERMOPLASTIC POLYESTER, UL 94V-0 CONTACT MATERIAL; COPPER, NICKEL, TIN ALLOY CA-725 CONTACT PLATING: GOLD ON THE MATING AREA, TIN-LEAD

ON THE CONTACT TAILS, NICKEL UNDERPLATE

## 346/396 SERIES CARD EDGE CONNECTOR CONTACT CODE 555,556,558,559,560 DIMENSIONS

YOUR CONNECTION TO QUALITY & SERVICE

**EDAC INC** TORONTO, ONTARIO CANADA

THESE DRAWINGS AND SPECIFICATIONS ARE THE PROPERTY OF EDAC INC.,AND SHALL NOT BE REPRODUCED, OR COPIED OR USED AS THE BASIS FOR THE MANUFACTURE OR SALE OF APPARATUS WITHOUT WRITTEN PERMISSION.