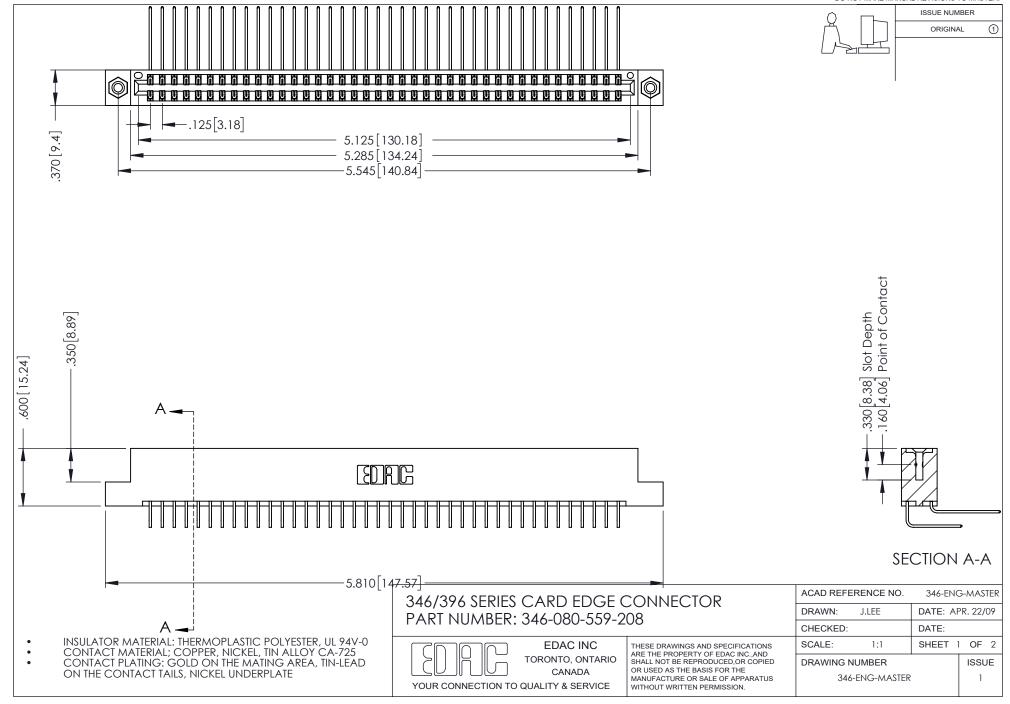

## **Contact Code 556**

INSULATOR MATERIAL: THERMOPLASTIC POLYESTER, UL 94V-0 CONTACT MATERIAL; COPPER, NICKEL, TIN ALLOY CA-725 CONTACT PLATING: GOLD ON THE MATING AREA, TIN-LEAD

ON THE CONTACT TAILS, NICKEL UNDERPLATE

## 346/396 SERIES CARD EDGE CONNECTOR CONTACT CODE 555,556,558,559,560 DIMENSIONS

YOUR CONNECTION TO QUALITY & SERVICE

**EDAC INC** TORONTO, ONTARIO CANADA

THESE DRAWINGS AND SPECIFICATIONS ARE THE PROPERTY OF EDAC INC.,AND SHALL NOT BE REPRODUCED, OR COPIED OR USED AS THE BASIS FOR THE MANUFACTURE OR SALE OF APPARATUS WITHOUT WRITTEN PERMISSION.