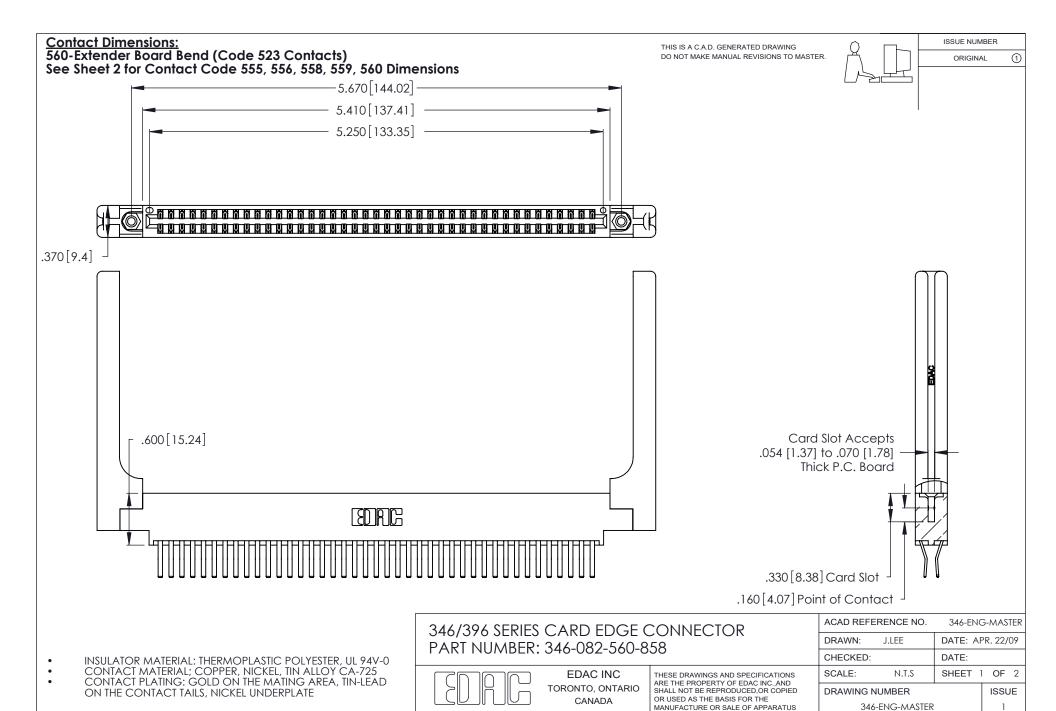

YOUR CONNECTION TO QUALITY & SERVICE

WITHOUT WRITTEN PERMISSION.

THIS IS A C.A.D. GENERATED DRAWING DO NOT MAKE MANUAL REVISIONS TO MASTER.

ISSUE NUMBER

ORIGINAL

1

**Contact Code 555** 

Contact Code 556

**Contact Code 558** 

**Contact Code 559** 

Contact Code 560

INSULATOR MATERIAL: THERMOPLASTIC POLYESTER, UL 94V-0 CONTACT MATERIAL; COPPER, NICKEL, TIN ALLOY CA-725 CONTACT PLATING: GOLD ON THE MATING AREA, TIN-LEAD

ON THE CONTACT TAILS, NICKEL UNDERPLATE

346/396 SERIES CARD EDGE CONNECTOR CONTACT CODE 555,556,558,559,560 DIMENSIONS

YOUR CONNECTION TO QUALITY & SERVICE

**EDAC INC** TORONTO, ONTARIO CANADA

THESE DRAWINGS AND SPECIFICATIONS ARE THE PROPERTY OF EDAC INC.,AND SHALL NOT BE REPRODUCED, OR COPIED OR USED AS THE BASIS FOR THE MANUFACTURE OR SALE OF APPARATUS WITHOUT WRITTEN PERMISSION.