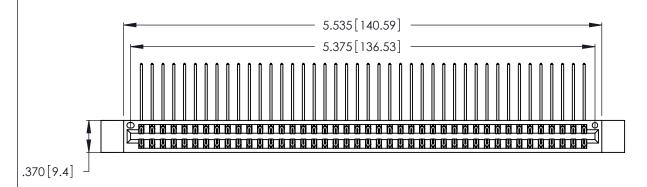

346/396 SERIES CARD EDGE CONNECTOR PART NUMBER: 346-084-558-212

**EDAC INC** TORONTO, ONTARIO CANADA

THESE DRAWINGS AND SPECIFICATIONS ARE THE PROPERTY OF EDAC INC., AND SHALL NOT BE REPRODUCED, OR COPIED OR USED AS THE BASIS FOR THE MANUFACTURE OR SALE OF APPARATUS WITHOUT WRITTEN PERMISSION.