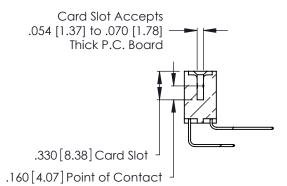

Contact Dimensions:
558-90 Degree Bend (Code 541 Contacts)
See Sheet 2 for Contact Code 555, 556, 558, 559, 560 Dimensions

THIS IS A C.A.D. GENERATED DRAWING DO NOT MAKE MANUAL REVISIONS TO MASTER.

1

- INSULATOR MATERIAL: THERMOPLASTIC POLYESTER, UL 94V-0 CONTACT MATERIAL; COPPER, NICKEL, TIN ALLOY CA-725
- CONTACT PLATING: GOLD ON THE MATING AREA, TIN-LEAD ON THE CONTACT TAILS, NICKEL UNDERPLATE