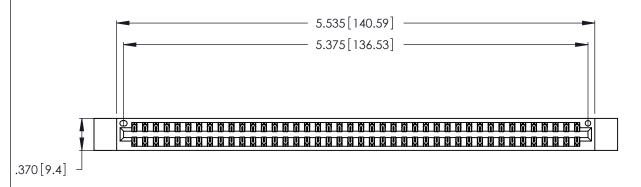

Contact Dimensions:
560-Extender Board Bend (Code 523 Contacts)
See Sheet 2 for Contact Code 555, 556, 558, 559, 560 Dimensions

THIS IS A C.A.D. GENERATED DRAWING DO NOT MAKE MANUAL REVISIONS TO MASTER.

ISSUE NUMBER

ORIGINAL

1

.600 [15.24] EDING

- INSULATOR MATERIAL: THERMOPLASTIC POLYESTER, UL 94V-0 CONTACT MATERIAL; COPPER, NICKEL, TIN\_ALLOY CA-725
- CONTACT PLATING: GOLD ON THE MATING AREA, TIN-LEAD ON THE CONTACT TAILS, NICKEL UNDERPLATE

346/396 SERIES CARD EDGE CONNECTOR PART NUMBER: 346-084-560-812

**EDAC INC** TORONTO, ONTARIO CANADA

THESE DRAWINGS AND SPECIFICATIONS ARE THE PROPERTY OF EDAC INC., AND SHALL NOT BE REPRODUCED, OR COPIED OR USED AS THE BASIS FOR THE MANUFACTURE OR SALE OF APPARATUS WITHOUT WRITTEN PERMISSION.