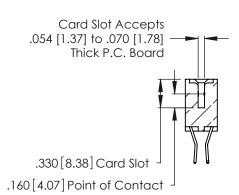

THIS IS A C.A.D. GENERATED DRAWING DO NOT MAKE MANUAL REVISIONS TO MASTER.

ISSUE NUMBER

ORIGINAL

1

**Contact Code 555** 

Contact Code 556

**Contact Code 558** 

**Contact Code 559** 

**Contact Code 560** 

INSULATOR MATERIAL: THERMOPLASTIC POLYESTER, UL 94V-0 CONTACT MATERIAL; COPPER, NICKEL, TIN ALLOY CA-725 CONTACT PLATING: GOLD ON THE MATING AREA, TIN-LEAD

ON THE CONTACT TAILS, NICKEL UNDERPLATE

346/396 SERIES CARD EDGE CONNECTOR CONTACT CODE 555,556,558,559,560 DIMENSIONS

YOUR CONNECTION TO QUALITY & SERVICE

**EDAC INC** TORONTO, ONTARIO CANADA

THESE DRAWINGS AND SPECIFICATIONS ARE THE PROPERTY OF EDAC INC.,AND SHALL NOT BE REPRODUCED, OR COPIED OR USED AS THE BASIS FOR THE MANUFACTURE OR SALE OF APPARATUS WITHOUT WRITTEN PERMISSION.