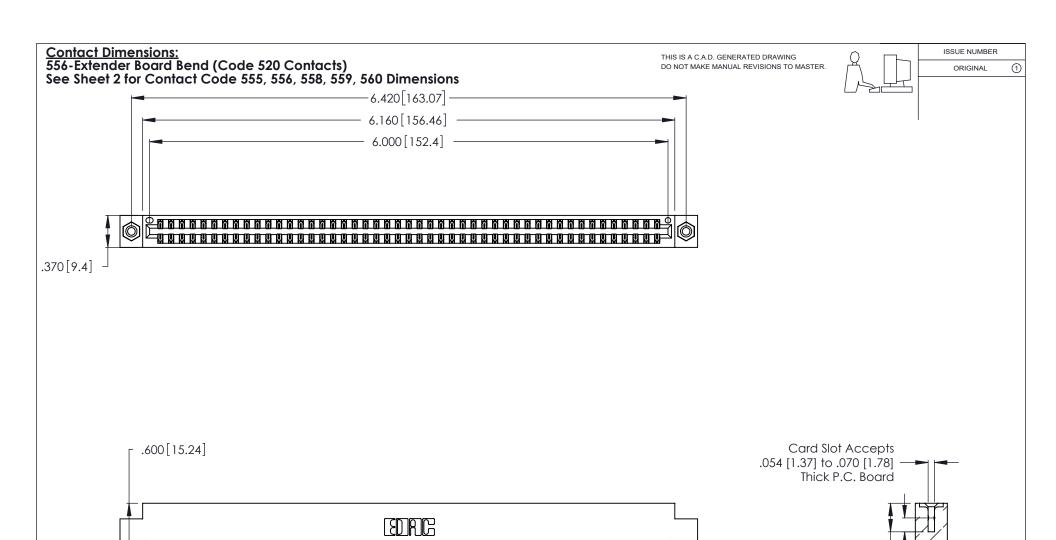

| 346/396 SERIES CARD EDGE CONNECTOR |
|------------------------------------|
| PART NUMBER: 346-094-556-808       |

YOUR CONNECTION TO QUALITY & SERVICE

**EDAC INC** TORONTO, ONTARIO CANADA

THESE DRAWINGS AND SPECIFICATIONS ARE THE PROPERTY OF EDAC INC., AND SHALL NOT BE REPRODUCED, OR COPIED OR USED AS THE BASIS FOR THE MANUFACTURE OR SALE OF APPARATUS WITHOUT WRITTEN PERMISSION.

- INSULATOR MATERIAL: THERMOPLASTIC POLYESTER, UL 94V-0 CONTACT MATERIAL; COPPER, NICKEL, TIN\_ALLOY CA-725
- CONTACT PLATING: GOLD ON THE MATING AREA, TIN-LEAD ON THE CONTACT TAILS, NICKEL UNDERPLATE