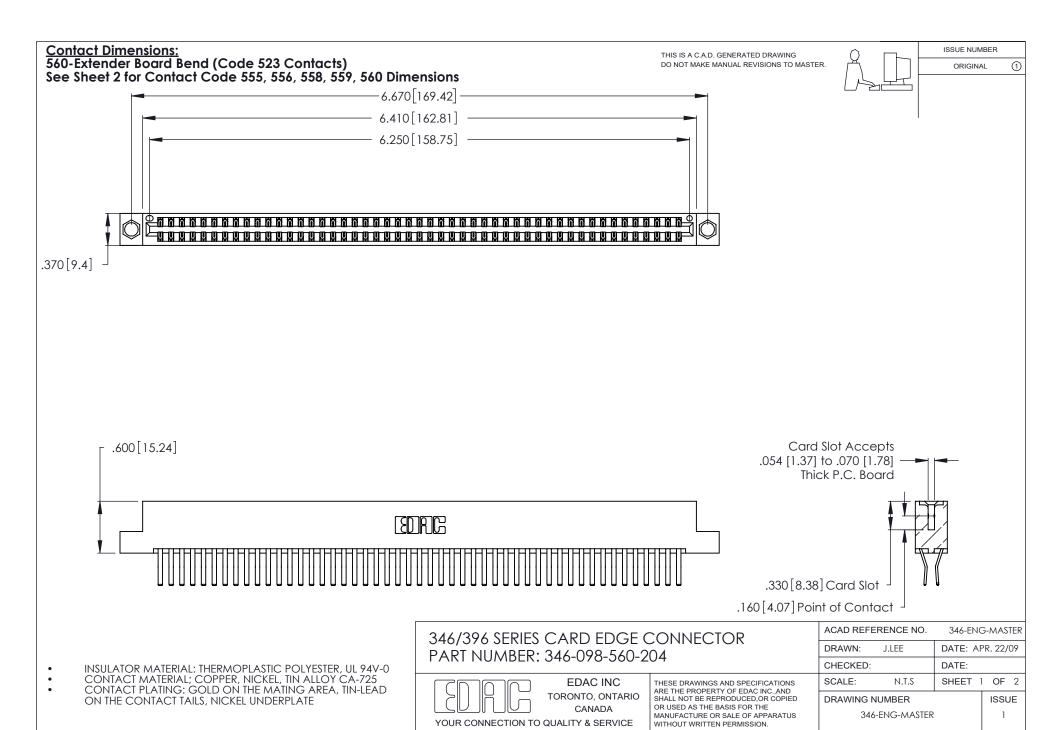

THIS IS A C.A.D. GENERATED DRAWING DO NOT MAKE MANUAL REVISIONS TO MASTER.

ISSUE NUMBER

ORIGINAL

1

**Contact Code 555** 

Contact Code 556

**Contact Code 558** 

**Contact Code 559** 

Contact Code 560

INSULATOR MATERIAL: THERMOPLASTIC POLYESTER, UL 94V-0 CONTACT MATERIAL; COPPER, NICKEL, TIN ALLOY CA-725 CONTACT PLATING: GOLD ON THE MATING AREA, TIN-LEAD

ON THE CONTACT TAILS, NICKEL UNDERPLATE