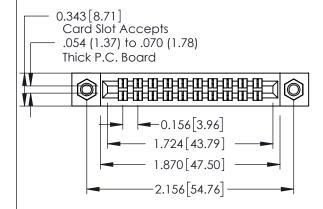

**Mounting Option** 

**Contact Detail** 

07-M3-0.5 Metric Threaded Inserts

556-Extender Board Bend (Code 520 Contacts) .156 [3.96] Contact Spacing x .140 [3.56] Row Spacing

**See Accompanying Page for: Mounting Options** 

0.090[2.29] Point of Contact

0.295[7.49] Card Slot