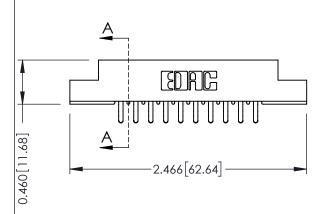

**Mounting Option** 

**Contact Detail** 

07-M3-0.5 Metric Threaded Inserts

556-Extender Board Bend (Code 520 Contacts) .156 [3.96] Contact Spacing x .140 [3.56] Row Spacing

**See Accompanying Page for: Mounting Options** 