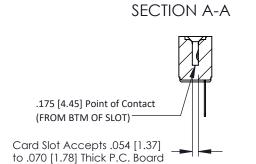

Mounting Option
No Mounting Lugs

**Contact Detail** 

PC Tail .046x.013(1.17x0.33) - Tail LG=.358(9.09) .156 [3.96] Contact Spacing x .200 [5.08] Row Spacing THIS IS A C.A.D. GENERATED DRAWING DO NOT MAKE MANUAL REVISIONS TO MASTER.