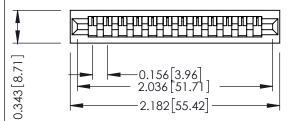

Mounting Option
No Mounting Lugs

**Contact Detail** 

PC Tail .046x.013(1.17x0.33) - Tail LG=.358(9.09) .156 [3.96] Contact Spacing x .200 [5.08] Row Spacing THIS IS A C.A.D. GENERATED DRAWING DO NOT MAKE MANUAL REVISIONS TO MASTER.