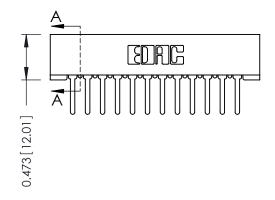

Mounting Option
No Mounting Lugs

**Contact Detail** 

PC Tail .046x.013(1.17x0.33) - Tail LG=.358(9.09) .156 [3.96] Contact Spacing x .200 [5.08] Row Spacing THIS IS A C.A.D. GENERATED DRAWING DO NOT MAKE MANUAL REVISIONS TO MASTER.