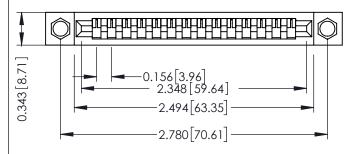

Mounting Option
.156 (3.96) Dia. Mounting Holes

**Contact Detail** 

PC Tail .023x.013(0.58x0.33) - Tail LG=.213(5.41) .156 [3.96] Contact Spacing x .200 [5.08] Row Spacing THIS IS A C.A.D. GENERATED DRAWING DO NOT MAKE MANUAL REVISIONS TO MAS

## **See Accompanying Pages for:**

- Contact Bend Details
- Mounting Options

307 ENG MASTER

DATE: AUG. 11/09

SHEET 1 OF 3

to .070 [1.78] Thick P.C. Board

307 / 357 Card Edge Connector

Part Number: 357-014-531-104