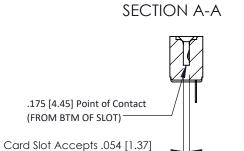

Mounting Option
.156 (3.96) Dia. Mounting Holes

**Contact Detail** 

PC Tail .023x.013(0.58x0.33) - Tail LG=.213(5.41) .156 [3.96] Contact Spacing x .200 [5.08] Row Spacing THIS IS A C.A.D. GENERATED DRAWING DO NOT MAKE MANUAL REVISIONS TO MAS