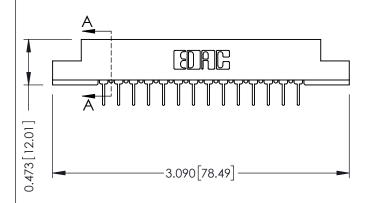

## **See Accompanying Pages for:**

- Contact Bend Details
- Mounting Options

307 ENG MASTER

DATE: AUG. 11/09

SHEET 1 OF 3

to .070 [1.78] Thick P.C. Board

307 / 357 Card Edge Connector

Part Number: 357-014-531-104