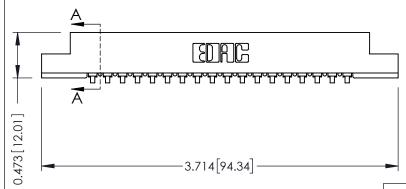

## SECTION A-A

.175 [4.45] Point of Contact (FROM BTM OF SLOT) Card Slot Accepts .054 [1.37] to .070 [1.78] Thick P.C. Board

**See Accompanying Pages for:** 

- **Contact Bend Details**
- **Mounting Options**