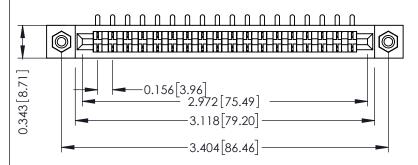

**Mounting Option** #4-40 Unified Threaded Inserts **Contact Detail** 

90 Degree Bend (Code 421 Contacts)

.156 [3.96] Contact Spacing x .200 [5.08] Row Spacing

THIS IS A C.A.D. GENERATED DRAWING DO NOT MAKE MANUAL REVISIONS TO MASTER.

307 / 357 Card Edge Connector Part Number: 357-018-453-108

**EDAC INC** TORONTO, ONTARIO CANADA

THESE DRAWINGS AND SPECIFICATIONS ARE THE PROPERTY OF EDAC INC., AND SHALL NOT BE REPRODUCED, OR COPIED OR USED AS THE BASIS FOR THE MANUFACTURE OR SALE OF APPARATUS WITHOUT WRITTEN PERMISSION.