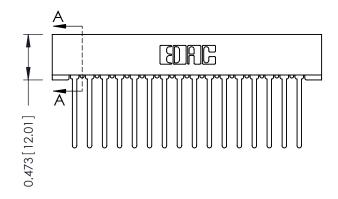

## SECTION A-A

307 ENG MASTER DATE: AUG. 11/09

SHEET 1 OF 3

307 Assembly

| 307 / 357 Card Edge Connector                  | ACAD REFERENCE NO.                |
|------------------------------------------------|-----------------------------------|
| Part Number: 357-032-540-201                   | DRAWN: J.LEE D                    |
| Pari Number: 357-032-340-201                   | CHECKED: D                        |
| EDAC INC THESE DRAWINGS AND ARE THE PROPERTY ( |                                   |
|                                                | RODUCED, OR COPIED DRAWING NUMBER |