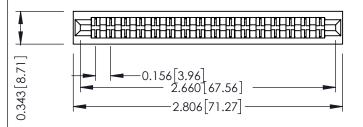

**Mounting Option** No Mounting Lugs **Contact Detail** 

Wire Wrap .046x.013(1.17x0.33) - Tail LG=.708(17.98) .156 [3.96] Contact Spacing x .200 [5.08] Row Spacing