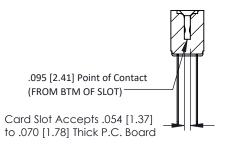

**Mounting Option** No Mounting Lugs **Contact Detail** 

Wire Wrap .046x.013(1.17x0.33) - Tail LG=.708(17.98) .156 [3.96] Contact Spacing x .200 [5.08] Row Spacing