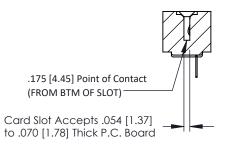

**Mounting Option** #4-40 Unified Threaded Inserts **Contact Detail** 

PC Tail .023x.013(0.58x0.33) - Tail LG=.213(5.41) .156 [3.96] Contact Spacing x .200 [5.08] Row Spacing

THIS IS A C.A.D. GENERATED DRAWING DO NOT MAKE MANUAL REVISIONS TO MASTER.