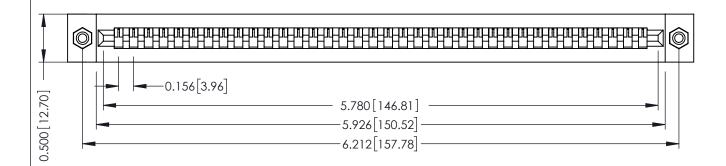

**Mounting Option** #4-40 Unified Threaded Inserts **Contact Detail** 

PC Tail .023x.013(0.58x0.33) - Tail LG=.213(5.41) .156 [3.96] Contact Spacing x .200 [5.08] Row Spacing

THIS IS A C.A.D. GENERATED DRAWING DO NOT MAKE MANUAL REVISIONS TO MASTER.