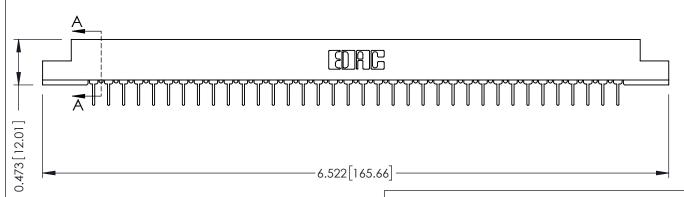

## **SECTION A-A**

**See Accompanying Pages for:** 

- **Contact Bend Details**
- **Mounting Options**

307 / 357 Card Edge Connector Part Number: 357-036-431-108

**EDAC INC** TORONTO, ONTARIO CANADA

THESE DRAWINGS AND SPECIFICATIONS ARE THE PROPERTY OF EDAC INC.,AND SHALL NOT BE REPRODUCED, OR COPIED OR USED AS THE BASIS FOR THE MANUFACTURE OR SALE OF APPARATUS WITHOUT WRITTEN PERMISSION.