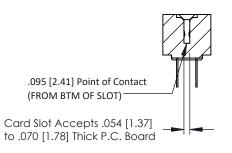

**Mounting Option** No Mounting Lugs **Contact Detail** 

Wire Hole .087x.013(2.21x0.33) - Tail LG .282(7.16) .156 [3.96] Contact Spacing x .200 [5.08] Row Spacing