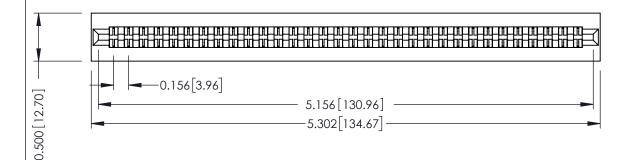

**Mounting Option** No Mounting Lugs **Contact Detail** 

Wire Hole .087x.013(2.21x0.33) - Tail LG .282(7.16) .156 [3.96] Contact Spacing x .200 [5.08] Row Spacing