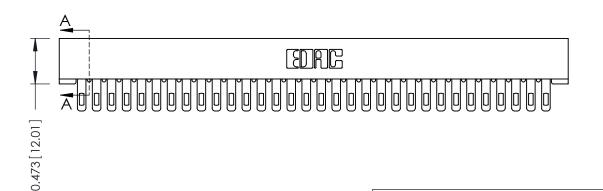

## SECTION A-A

**See Accompanying Pages for:** 

- **Contact Bend Details**
- **Mounting Options**

| 307 / 357 Card Edge Connector |
|-------------------------------|
| Part Number: 357-064-500-201  |

YOUR CONNECTION TO QUALITY & SERVICE