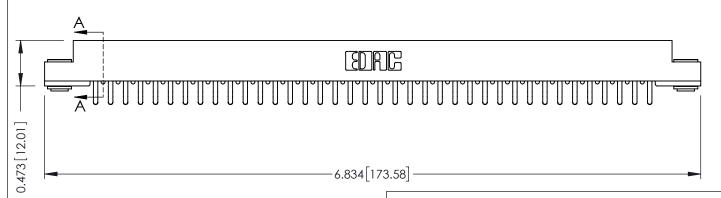

ORIGINAL

**SECTION A-A** 

**See Accompanying Pages for:** 

- **Contact Bend Details**
- **Mounting Options**

307 / 357 Card Edge Connector Part Number: 357-076-456-203

**EDAC INC** TORONTO, ONTARIO CANADA

THESE DRAWINGS AND SPECIFICATIONS ARE THE PROPERTY OF EDAC INC.,AND SHALL NOT BE REPRODUCED, OR COPIED OR USED AS THE BASIS FOR THE MANUFACTURE OR SALE OF APPARATUS WITHOUT WRITTEN PERMISSION.