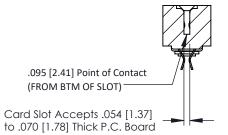

**Mounting Option** .116 (2.95) I.D. Floating Eyelets **Contact Detail** 

Extender Board Bend (Code 420 Contacts) .156 [3.96] Contact Spacing x .200 [5.08] Row Spacing

THIS IS A C.A.D. GENERATED DRAWING DO NOT MAKE MANUAL REVISIONS TO MASTER.