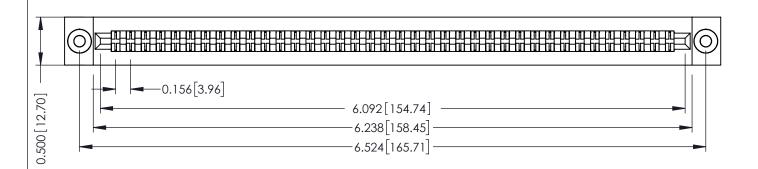

**Mounting Option** .116 (2.95) I.D. Floating Eyelets **Contact Detail** 

Extender Board Bend (Code 420 Contacts) .156 [3.96] Contact Spacing x .200 [5.08] Row Spacing

THIS IS A C.A.D. GENERATED DRAWING DO NOT MAKE MANUAL REVISIONS TO MASTER.