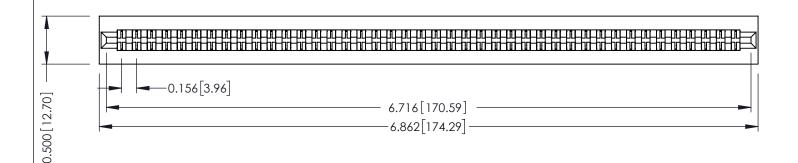

**Mounting Option** No Mounting Lugs **Contact Detail** 

Extender Board Bend (Code 422 Contacts) .156 [3.96] Contact Spacing x .200 [5.08] Row Spacing

THIS IS A C.A.D. GENERATED DRAWING DO NOT MAKE MANUAL REVISIONS TO MASTER.

ISSUE NUMBER

ORIGINAL

1

**SECTION A-A** 

.095 [2.41] Point of Contact (FROM BTM OF SLOT)

Card Slot Accepts .054 [1.37] to .070 [1.78] Thick P.C. Board

**See Accompanying Pages for:** 

- **Contact Bend Details**
- **Mounting Options**

307 / 357 Card Edge Connector Part Number: 357-084-460-201

**EDAC INC** TORONTO, ONTARIO CANADA

THESE DRAWINGS AND SPECIFICATIONS ARE THE PROPERTY OF EDAC INC.,AND SHALL NOT BE REPRODUCED, OR COPIED OR USED AS THE BASIS FOR THE MANUFACTURE OR SALE OF APPARATUS WITHOUT WRITTEN PERMISSION.