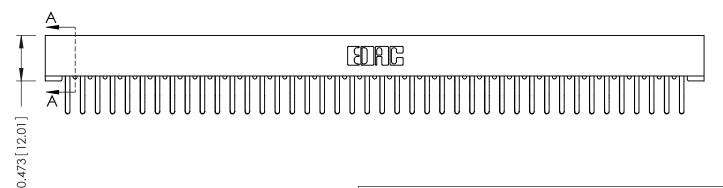

**Mounting Option** No Mounting Lugs **Contact Detail** 

Extender Board Bend (Code 422 Contacts) .156 [3.96] Contact Spacing x .200 [5.08] Row Spacing

THIS IS A C.A.D. GENERATED DRAWING DO NOT MAKE MANUAL REVISIONS TO MASTER.

ISSUE NUMBER

ORIGINAL

1

**SECTION A-A** 

.095 [2.41] Point of Contact (FROM BTM OF SLOT)

Card Slot Accepts .054 [1.37] to .070 [1.78] Thick P.C. Board

**See Accompanying Pages for:** 

- **Contact Bend Details**
- **Mounting Options**