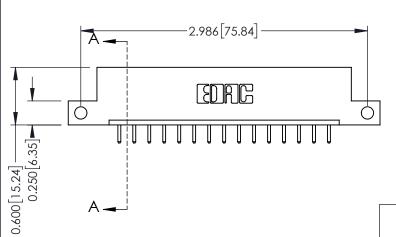

THIS IS A C.A.D. GENERATED DRAWING DO NOT MAKE MANUAL REVISIONS TO MASTER.

ORIGINAL

ACAD REFERENCE NO.

**See Accompanying Pages for:** 

- **Contact Bend Details**
- **Mounting Options**

337 / 387 Series Card Edge Connector Part Number: 387-015-520-112