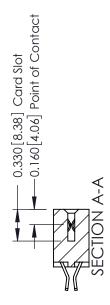

ISSUE NUMBER

ORIGINAL

1

| 337 / 387 Series Card Edge                                            | ACAD REFERENCE NO.                                                                                                                                                                              | 337 ENG MASTER |                  |               |
|-----------------------------------------------------------------------|-------------------------------------------------------------------------------------------------------------------------------------------------------------------------------------------------|----------------|------------------|---------------|
| Contact Bend Detail                                                   |                                                                                                                                                                                                 | DRAWN: J.LEE   | DATE: OCT. 06/09 |               |
|                                                                       |                                                                                                                                                                                                 | CHECKED:       | DATE:            |               |
| EDAC INC TORONTO, ONTARIO CANADA YOUR CONNECTION TO QUALITY & SERVICE | THESE DRAWINGS AND SPECIFICATIONS ARE THE PROPERTY OF EDAC INC.,AND SHALL NOT BE REPRODUCED,OR COPIED OR USED AS THE BASIS FOR THE MANUFACTURE OR SALE OF APPARATUS WITHOUT WRITTEN PERMISSION. | SCALE: NTS     | SHEET            | 2 <b>OF</b> 3 |
|                                                                       |                                                                                                                                                                                                 | DRAWING NUMBER |                  | ISSUE         |
|                                                                       |                                                                                                                                                                                                 | 337 Assembly   |                  | 1             |