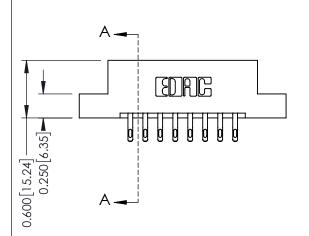

**Mounting Option** 

02-.128 (3.25) Dia. Mounting Holes

**Contact Detail** 

555-Extender Board Bend (Code 500 Contacts) .156 [3.96] Contact Spacing x .200 [5.08] Row Spacing THIS IS A C.A.D. GENERATED DRAWING DO NOT MAKE MANUAL REVISIONS TO MASTER.