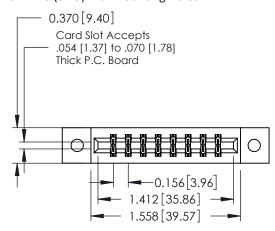

**Mounting Option** 

02-.128 (3.25) Dia. Mounting Holes

**Contact Detail** 

555-Extender Board Bend (Code 500 Contacts) .156 [3.96] Contact Spacing x .200 [5.08] Row Spacing THIS IS A C.A.D. GENERATED DRAWING DO NOT MAKE MANUAL REVISIONS TO MASTER.

ISSUE NUMBER

ORIGINAL

**See Accompanying Pages for:** 

- **Contact Bend Details**
- **Mounting Options**

337 / 387 Series Card Edge Connector Part Number: 387-016-555-202

**EDAC INC** TORONTO, ONTARIO CANADA