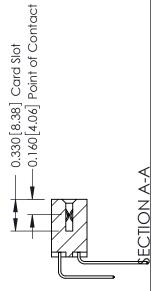

ISSUE NUMBER

ORIGINAL

1

| 337 / 387 Series Card Edge Connector<br>Contact Bend Detail           |                                                                                                                                                                                                 | ACAD REFERENCE NO. | 337 ENG MASTER   |               |
|-----------------------------------------------------------------------|-------------------------------------------------------------------------------------------------------------------------------------------------------------------------------------------------|--------------------|------------------|---------------|
|                                                                       |                                                                                                                                                                                                 | DRAWN: J.LEE       | DATE: OCT. 06/09 |               |
|                                                                       |                                                                                                                                                                                                 | CHECKED:           | DATE:            |               |
| EDAC INC TORONTO, ONTARIO CANADA YOUR CONNECTION TO QUALITY & SERVICE | THESE DRAWINGS AND SPECIFICATIONS ARE THE PROPERTY OF EDAC INC.,AND SHALL NOT BE REPRODUCED,OR COPIED OR USED AS THE BASIS FOR THE MANUFACTURE OR SALE OF APPARATUS WITHOUT WRITTEN PERMISSION. | SCALE: NTS         | SHEET            | 2 <b>OF</b> 3 |
|                                                                       |                                                                                                                                                                                                 | DRAWING NUMBER     |                  | ISSUE         |
|                                                                       |                                                                                                                                                                                                 | 337 Assembly       |                  | 1             |