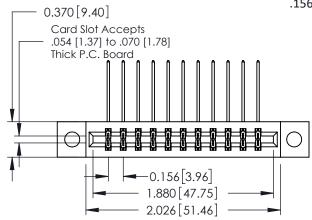

**Mounting Option** 

04-.156 (3.96) Dia. Mounting Holes

**Contact Detail** 

559-90 Degree Bend (Code 541 Contacts) .156 [3.96] Contact Spacing x .200 [5.08] Row Spacing THIS IS A C.A.D. GENERATED DRAWING DO NOT MAKE MANUAL REVISIONS TO MASTER.

ISSUE NUMBER

ORIGINAL

**See Accompanying Pages for:** 

- **Contact Bend Details**
- **Mounting Options**

337 / 387 Series Card Edge Connector Part Number: 387-022-559-204

**EDAC INC** TORONTO, ONTARIO CANADA