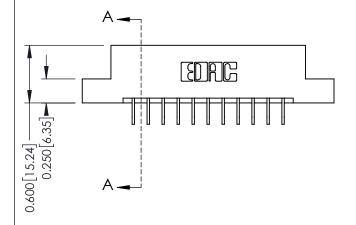

**Mounting Option** 

04-.156 (3.96) Dia. Mounting Holes

**Contact Detail** 

559-90 Degree Bend (Code 541 Contacts) .156 [3.96] Contact Spacing x .200 [5.08] Row Spacing THIS IS A C.A.D. GENERATED DRAWING DO NOT MAKE MANUAL REVISIONS TO MASTER.