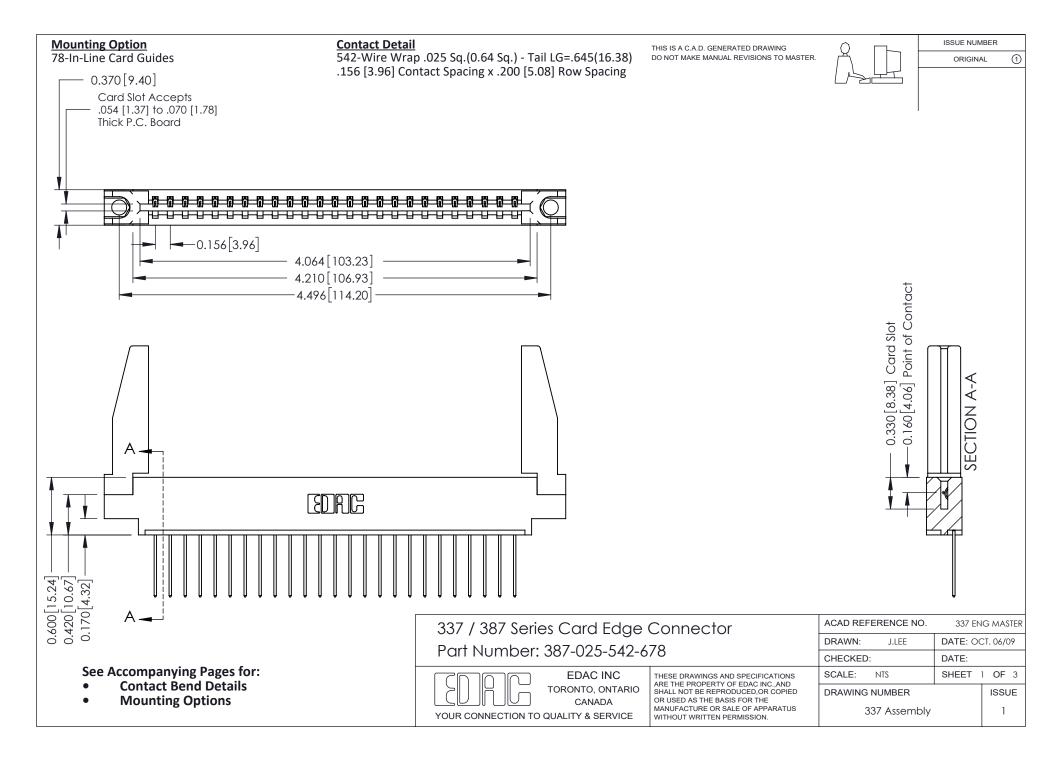

ISSUE NUMBER

ORIGINAL

1



| 337 / 387 Series Card Edge Connector<br>Contact Bend Detail           |                                                                                                                                                                                                  | ACAD REFERENCE NO. 337 E |                  | G MASTER      |
|-----------------------------------------------------------------------|--------------------------------------------------------------------------------------------------------------------------------------------------------------------------------------------------|--------------------------|------------------|---------------|
|                                                                       |