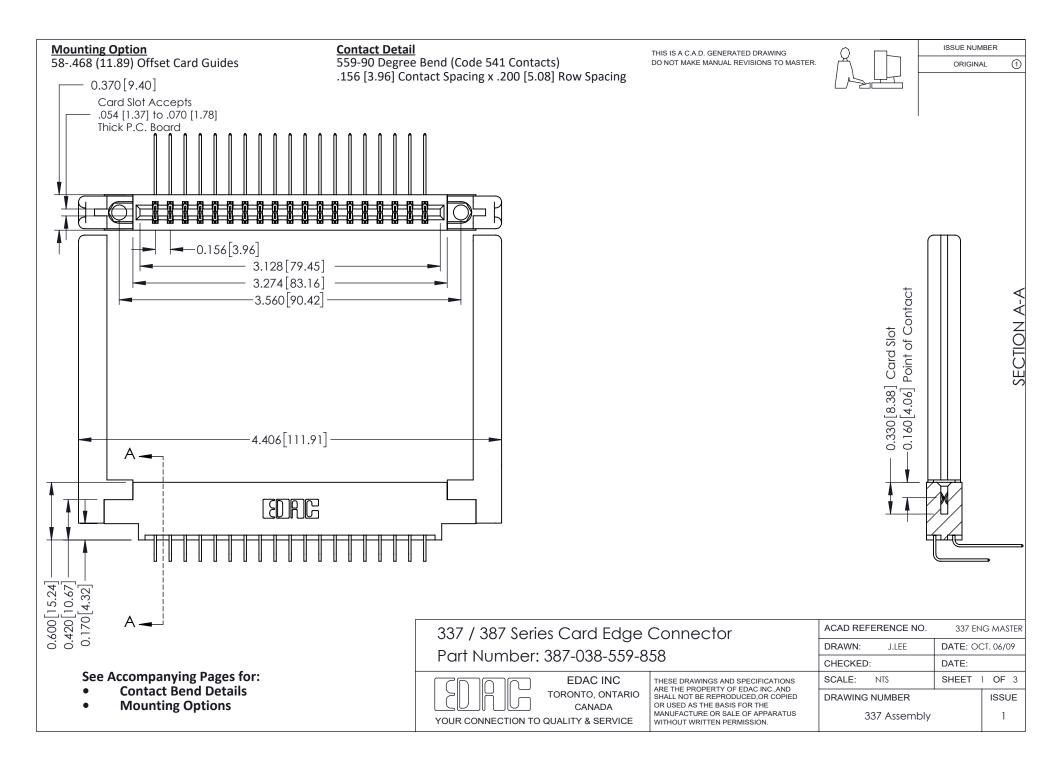

ISSUE NUMBER

ORIGINAL

1



| 337 / 387 Series Card Edge Connector<br>Contact Bend Detail           |                                                                                                                                                                                                  | ACAD REFERENCE NO. 337 E |                  | G MASTER      |
|-----------------------------------------------------------------------|--------------------------------------------------------------------------------------------------------------------------------------------------------------------------------------------------|--------------------------|------------------|---------------|
|                                                                       |