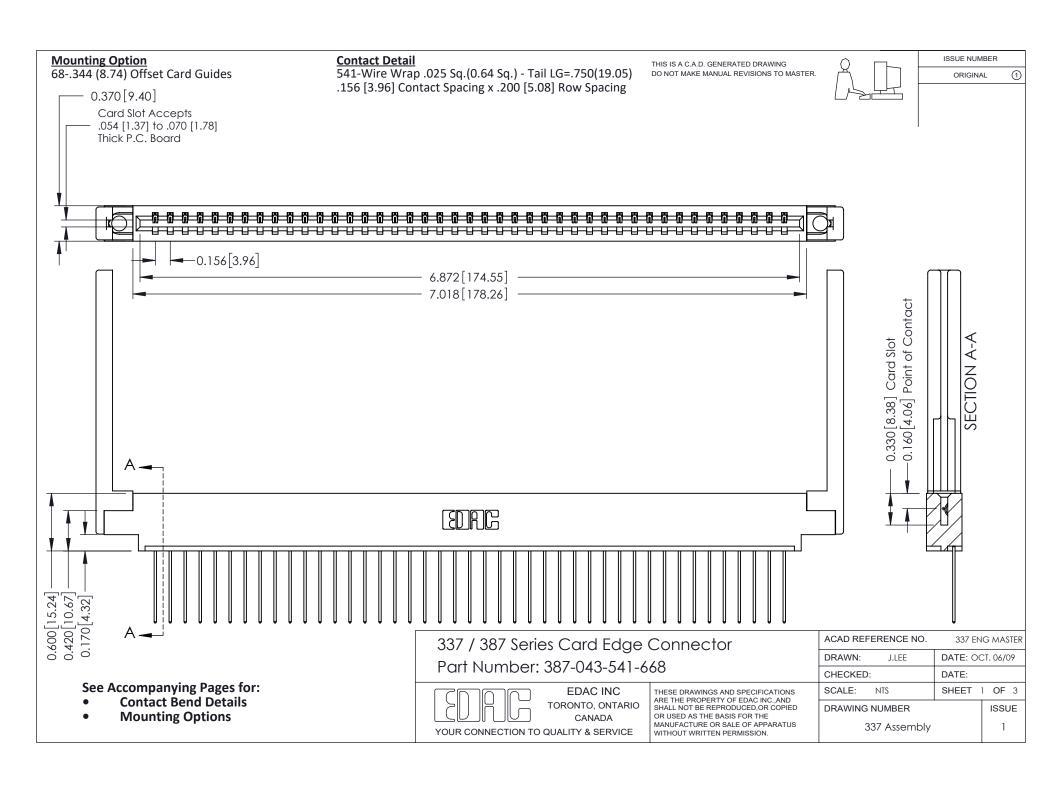

ISSUE NUMBER

ORIGINAL

1



| 337 / 387 Series Card Edge Connector<br>Contact Bend Detail           |                                                                                                                                                                                                  | ACAD REFERENCE NO. 337 E |                  | G MASTER      |
|-----------------------------------------------------------------------|--------------------------------------------------------------------------------------------------------------------------------------------------------------------------------------------------|--------------------------|------------------|---------------|
|                                                                       |