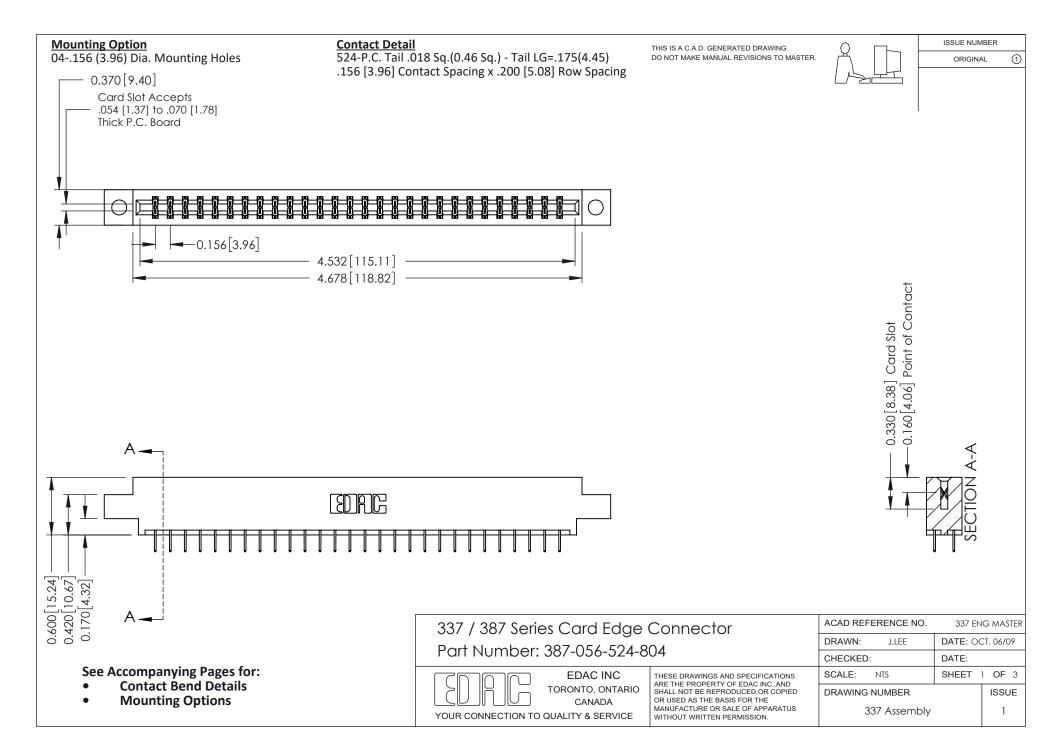

ISSUE NUMBER

ORIGINAL

1



| 337 / 387 Series Card Edge Connector<br>Contact Bend Detail           |                                                                                                                                                                                                  | ACAD REFERENCE NO. 337 E |                  | G MASTER      |
|-----------------------------------------------------------------------|--------------------------------------------------------------------------------------------------------------------------------------------------------------------------------------------------|--------------------------|------------------|---------------|
|                                                                       |