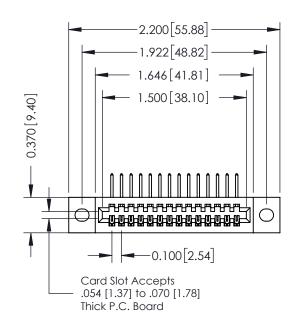

## **See Accompanying Pages for:**

- **Contact Bend Details**
- **Mounting Options**

342 / 392 Card Edge Connector Part Number: 392-014-558-102

YOUR CONNECTION TO QUALITY & SERVICE

342 ENG MASTER J.LEE DATE: OCT. 06/09 SHEET 1 OF 3

342 Assembly

THIS IS A C.A.D. GENERATED DRAWING DO NOT MAKE MANUAL REVISIONS TO MASTER. ISSUE NUMBER

ORIGINAL

1

| 342 / 392 Series Card Edge Connector<br>Contact Bend Detail |                                                                                                                                                                                                  | ACAD REFERENCE NO. 342 ENG MASTER |             |                  |        |
|-------------------------------------------------------------|--------------------------------------------------------------------------------------------------------------------------------------------------------------------------------------------------|-----------------------------------|-------------|------------------|--------|
|                                                             |                                                                                                                                                                                                  | DRAWN:                            | J.LEE       | DATE: OCT. 06/09 |        |
|                                                             |                                                                                                                                                                                                  | CHECKED:                          |             | DATE:            |        |
| TORONTO, ONTARIO                                            | THESE DRAWINGS AND SPECIFICATIONS ARE THE PROPERTY OF EDAC INC. AND SHALL NOT BE REPRODUCED, OR COPIED OR USED AS THE BASIS FOR THE MANUFACTURE OR SALE OF APPARATUS WITHOUT WRITTEN PERMISSION. | SCALE:                            | NTS         | SHEET :          | 2 OF 3 |
|                                                             |                                                                                                                                                                                                  | DRAWING                           | NUMBER      |                  | ISSUE  |
| YOUR CONNECTION TO QUALITY & SERVICE                        |                                                                                                                                                                                                  | 3                                 | 42 Assembly |                  | 1      |