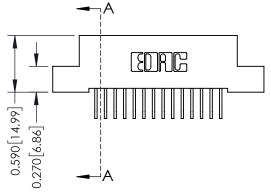

**Mounting Option** 

02-.128 (3.25) Wide Mounting Slots

**Contact Detail** 

558-90 Degree Bend (Code 541 Contacts) .100 [2.54] Contact Spacing x .200 [5.08] Row Spacing





## \_\_\_\_0.240[6.10] Point of Contact 0.410[10.41] **SECTION A-A**

## **See Accompanying Pages for:**

- **Contact Bend Details**
- **Mounting Options**

342 / 392 Card Edge Connector Part Number: 392-014-558-102

YOUR CONNECTION TO QUALITY & SERVICE

342 ENG MASTER J.LEE DATE: OCT. 06/09 SHEET 1 OF 3

342 Assembly

THIS IS A C.A.D. GENERATED DRAWING DO NOT MAKE MANUAL REVISIONS TO MASTER. ISSUE NUMBER

ORIGINAL

1



| 342 / 392 Series Card Edge Connector<br>Contact Bend Detail |                                                                                                                                                                                                  | ACAD REFERENCE NO. 342 ENG MASTER |             |                  |        |
|-----------------------------------