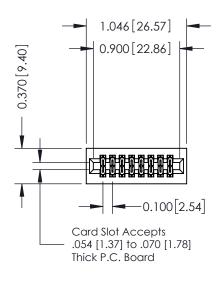

**Mounting Option** 01-No Mounting Lugs **Contact Detail** 

541-Wire Wrap .025 Sq.(0.64 Sq.) - Tail LG=.760(19.30) .100 [2.54] Contact Spacing x .200 [5.08] Row Spacing

1

## **See Accompanying Pages for:**

- **Contact Bend Details**
- **Mounting Options**

| 342 / 392 Card Edge Connector |  |
|-------------------------------|--|
| Part Number: 392-016-541-201  |  |
|                               |  |