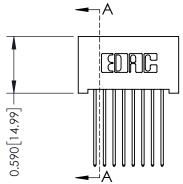

THIS IS A C.A.D. GENERATED DRAWING DO NOT MAKE MANUAL REVISIONS TO MASTER. ISSUE NUMBER

ORIGINAL

1

| 342 / 392 Series Card Edge Connector<br>Contact Bend Detail |                                                               |          | ACAD REFERENCE NO. 342 ENG MASTER |                  |        |  |
|-------------------------------------------------------------|---------------------------------------------------------------|----------|-----------------------------------|------------------|--------|--|
|                                                             |                                                               |          | J.LEE                             | DATE: OCT. 06/09 |        |  |
| Contact bend betail                                         |                                                               | CHECKED: |                                   | DATE:            |        |  |
| TORONTO, ONTARIO                                            | OR USED AS THE BASIS FOR THE MANUFACTURE OR SALE OF APPARATUS | SCALE:   | NTS                               | SHEET :          | 2 OF 3 |  |
|                                                             |                                                               | DRAWING  | NUMBER                            |                  | ISSUE  |  |
| YOUR CONNECTION TO QUALITY & SERVICE                        |                                                               | 3        | 42 Assembly                       |                  | 1      |  |