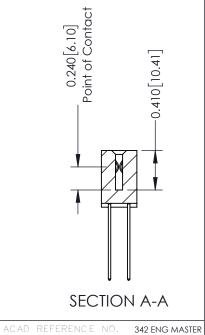

THIS IS A C.A.D. GENERATED DRAWING DO NOT MAKE MANUAL REVISIONS TO MASTER. ISSUE NUMBER

ORIGINAL

1

| 342 / 392 Series Card Edge Connector<br>Contact Bend Detail |                                                               |          | ACAD REFERENCE NO. 342 ENG MASTER |                  |        |  |
|-------------------------------------------------------------|---------------------------------------------------------------|----------|-----------------------------------|------------------|--------|--|
|                                                             |                                                               |          | J.LEE                             | DATE: OCT. 06/09 |        |  |
| Contact bend betail                                         |                                                               | CHECKED: |                                   | DATE:            |        |  |
| TORONTO, ONTARIO                                            | OR USED AS THE BASIS FOR THE MANUFACTURE OR SALE OF APPARATUS | SCALE:   | NTS                               | SHEET :          | 2 OF 3 |  |
|                                                             |                                                               | DRAWING  | NUMBER                            |                  | ISSUE  |  |
| YOUR CONNECTION TO QUALITY & SERVICE                        |                                                               | 3        | 42 Assembly                       |                  | 1      |  |