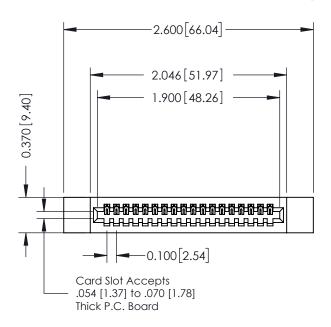

## 342 / 392 Card Edge Connector Part Number: 392-018-524-112

YOUR CONNECTION TO QUALITY & SERVICE

|   | CHECKED:       | DATE: |        |
|---|----------------|-------|--------|
|   | SCALE: NTS     | SHEET | 1 OF 3 |
| D | DRAWING NUMBER |       | ISSUE  |
|   | 342 Assembly   |       | 1      |