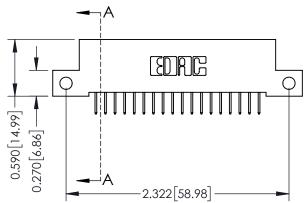

## 342 / 392 Card Edge Connector Part Number: 392-018-524-112

YOUR CONNECTION TO QUALITY & SERVICE

|   | CHECKED:       | DATE: |        |
|---|----------------|-------|--------|
|   | SCALE: NTS     | SHEET | 1 OF 3 |
| D | DRAWING NUMBER |       | ISSUE  |
|   | 342 Assembly   |       | 1      |

J.LEE

SECTION A-A