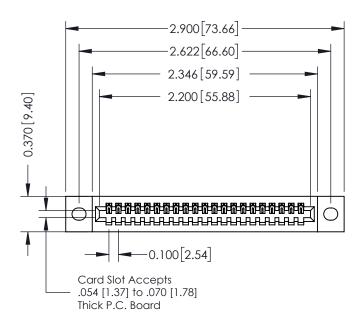

## **See Accompanying Pages for:**

- **Contact Bend Details**
- **Mounting Options**

| 342 / 392 Card Edge Connector |
|-------------------------------|
| Part Number: 392-021-523-102  |

342 ENG MASTER DATE: OCT. 06/09 J.LEE SHEET 1 OF 3 NTS