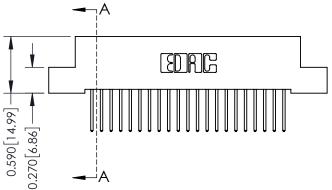

## **Mounting Option**

02-.128 (3.25) Wide Mounting Slots

## **Contact Detail**

523-P.C. Tail .025 Sq.(0.64 Sq.) - Tail LG=.400(10.16) .100 [2.54] Contact Spacing x .200 [5.08] Row Spacing







## 0.410[10.41] SECTION A-A

## **See Accompanying Pages for:**

- **Contact Bend Details**
- **Mounting Options**

| 342 / 392 Card Edge Connector |
|-------------------------------|
| Part Number: 392-021-523-102  |



342 ENG MASTER DATE: OCT. 06/09 J.LEE SHEET 1 OF 3 NTS

342 Assembly

THIS IS A C.A.D. GENERATED DRAWING DO NOT MAKE MANUAL REVISIONS TO MASTER. ISSUE NUMBER

ORIGINAL

1



| 342 / 392 Series Card Edge Connector<br>Contact Bend Detail |                                                                                                                                     | ACAD REFERENCE NO. 342 ENG MASTER |             |          |          |
|-------------------------------------------------------------|----------------------------------------------------------------------