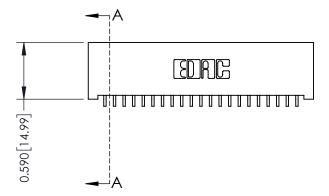

## 0.410[10.41] **SECTION A-A**

**See Accompanying Pages for:** 

- **Contact Bend Details**
- **Mounting Options**

| 342 / 392 Card Edge Connector |
|-------------------------------|
| Part Number: 392-021-559-101  |