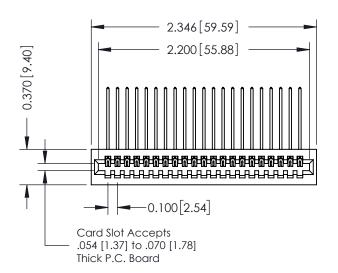

## 0.410[10.41] **SECTION A-A**

**See Accompanying Pages for:** 

- **Contact Bend Details**
- **Mounting Options**

| 342 / 392 Card Edge Connector |
|-------------------------------|
| Part Number: 392-021-559-101  |