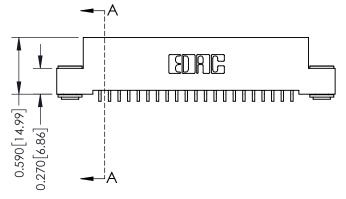

**Mounting Option** 

03-.116 (2.95) I.D. Floating Eyelets

**Contact Detail** 

559-90 Degree Bend (Code 541 Contacts) .100 [2.54] Contact Spacing x .200 [5.08] Row Spacing





## 0.410[10.41] **SECTION A-A**

## **See Accompanying Pages for:**

- **Contact Bend Details**
- **Mounting Options**

| 342 / 392 Card Edge Connector |
|-------------------------------|
| Part Number: 392-021-559-103  |



|   | ACAD REFERENCE NO | . 342 ENG MASTER |
|---|-------------------|------------------|
|   | DRAWN: J.LEE      | DATE: OCT. 06/09 |
|   | CHECKED:          | DATE:            |
|   | SCALE: NTS        | SHEET 1 OF 3     |
| 0 | DRAWING NUMBER    | ISSUE            |

342 Assembly

THIS IS A C.A.D. GENERATED DRAWING DO NOT MAKE MANUAL REVISIONS TO MASTER. ISSUE NUMBER

ORIGINAL

1



| 342 / 392 Series Card Edge Connector |