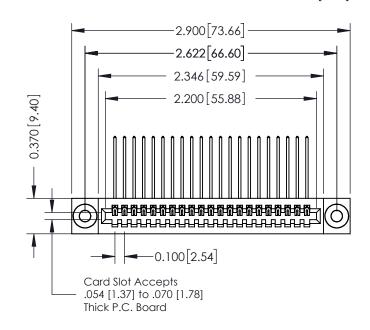

## **See Accompanying Pages for:**

- **Contact Bend Details**
- **Mounting Options**

| 342 / 392 Card Edge Connector |
|-------------------------------|
| Part Number: 392-021-559-103  |

|   | ACAD REFERENCE NO | . 342 ENG MASTER |
|---|-------------------|------------------|
|   | DRAWN: J.LEE      | DATE: OCT. 06/09 |
|   | CHECKED:          | DATE:            |
|   | SCALE: NTS        | SHEET 1 OF 3     |
| 0 | DRAWING NUMBER    | ISSUE            |