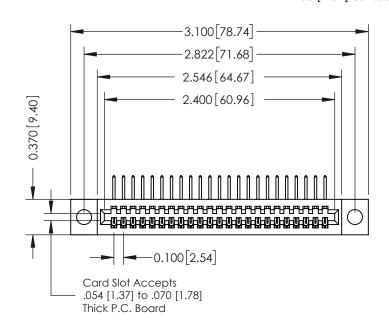

## **See Accompanying Pages for:**

- **Contact Bend Details**
- **Mounting Options**

342 / 392 Card Edge Connector Part Number: 392-023-558-104

YOUR CONNECTION TO QUALITY & SERVICE

342 ENG MASTER J.LEE DATE: OCT. 06/09 SHEET 1 OF 3

342 Assembly

THIS IS A C.A.D. GENERATED DRAWING DO NOT MAKE MANUAL REVISIONS TO MASTER. ISSUE NUMBER

ORIGINAL

1

| 342 / 392 Series Card Edge Connector<br>Contact Bend Detail |                                                                                                                                                                                                  | ACAD REFERENCE NO. 342 ENG MASTER |             |                  |        |
|-------------------------------------------------------------|--------------------------------------------------------------------------------------------------------------------------------------------------------------------------------------------------|-----------------------------------|-------------|------------------|--------|
|                                                             |                                                                                                                                                                                                  | DRAWN:                            | J.LEE       | DATE: OCT. 06/09 |        |
|                                                             |                                                                                                                                                                                                  | CHECKED:                          |             | DATE:            |        |
| TORONTO, ONTARIO                                            | THESE DRAWINGS AND SPECIFICATIONS ARE THE PROPERTY OF EDAC INC. AND SHALL NOT BE REPRODUCED, OR COPIED OR USED AS THE BASIS FOR THE MANUFACTURE OR SALE OF APPARATUS WITHOUT WRITTEN PERMISSION. | SCALE:                            | NTS         | SHEET :          | 2 OF 3 |
|                                                             |                                                                                                                                                                                                  | DRAWING                           | NUMBER      |                  | ISSUE  |
| YOUR CONNECTION TO QUALITY & SERVICE                        |                                                                                                                                                                                                  | 3                                 | 42 Assembly |                  | 1      |