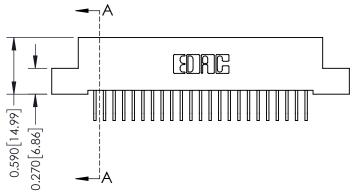

342 Assembly

THIS IS A C.A.D. GENERATED DRAWING DO NOT MAKE MANUAL REVISIONS TO MASTER. ISSUE NUMBER

ORIGINAL

1

| 342 / 392 Series Card Edge Connector<br>Contact Bend Detail |                                                                                                                                                                                                  | ACAD REFERENCE NO. 342 ENG MASTER |             |                  |        |
|-------------------------------------------------------------|--------------------------------------------------------------------------------------------------------------------------------------------------------------------------------------------------|-----------------------------------|-------------|------------------|--------|
|                                                             |                                                                                                                                                                                                  | DRAWN:                            | J.LEE       | DATE: OCT. 06/09 |        |
|                                                             |                                                                                                                                                                                                  | CHECKED:                          |             | DATE:            |        |
| TORONTO, ONTARIO                                            | THESE DRAWINGS AND SPECIFICATIONS ARE THE PROPERTY OF EDAC INC. AND SHALL NOT BE REPRODUCED, OR COPIED OR USED AS THE BASIS FOR THE MANUFACTURE OR SALE OF APPARATUS WITHOUT WRITTEN PERMISSION. | SCALE:                            | NTS         | SHEET :          | 2 OF 3 |
|                                                             |                                                                                                                                                                                                  | DRAWING                           | NUMBER      |                  | ISSUE  |
| YOUR CONNECTION TO QUALITY & SERVICE                        |                                                                                                                                                                                                  | 3                                 | 42 Assembly |                  | 1      |