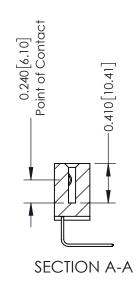

**Mounting Option** 

04-.156 (3.96) Dia. Mounting Holes

**Contact Detail** 

558-90 Degree Bend (Code 541 Contacts) .100 [2.54] Contact Spacing x .200 [5.08] Row Spacing