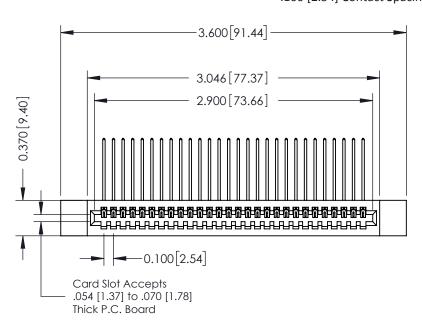

**Mounting Option** 

12-.128 (3.25) Dia. Side Mounting Holes

**Contact Detail** 

559-90 Degree Bend (Code 541 Contacts) .100 [2.54] Contact Spacing x .200 [5.08] Row Spacing

0.410[10.41] **SECTION A-A** 

**See Accompanying Pages for:** 

- **Contact Bend Details**
- **Mounting Options**

342 / 392 Card Edge Connector Part Number: 392-028-559-112

YOUR CONNECTION TO QUALITY & SERVICE

342 ENG MASTER J.LEE DATE: OCT. 06/09 SHEET 1 OF 3

342 Assembly

THIS IS A C.A.D. GENERATED DRAWING DO NOT MAKE MANUAL REVISIONS TO MASTER. ISSUE NUMBER

ORIGINAL

1

| 342 / 392 Series Card Edge Connector<br>Contact Bend Detail |                                                                                                                                                                                                  | ACAD REFERENCE NO. 342 ENG MASTER |             |                  |        |
|-------------------------------------------------------------|--------------------------------------------------------------------------------------------------------------------------------------------------------------------------------------------------|-----------------------------------|-------------|------------------|--------|
|                                                             |                                                                                                                                                                                                  | DRAWN:                            | J.LEE       | DATE: OCT. 06/09 |        |
|                                                             |                                                                                                                                                                                                  | CHECKED:                          |             | DATE:            |        |
| TORONTO, ONTARIO                                            | THESE DRAWINGS AND SPECIFICATIONS ARE THE PROPERTY OF EDAC INC. AND SHALL NOT BE REPRODUCED, OR COPIED OR USED AS THE BASIS FOR THE MANUFACTURE OR SALE OF APPARATUS WITHOUT WRITTEN PERMISSION. | SCALE:                            | NTS         | SHEET :          | 2 OF 3 |
|                                                             |                                                                                                                                                                                                  | DRAWING                           | NUMBER      |                  | ISSUE  |
| YOUR CONNECTION TO QUALITY & SERVICE                        |                                                                                                                                                                                                  | 3                                 | 42 Assembly |                  | 1      |