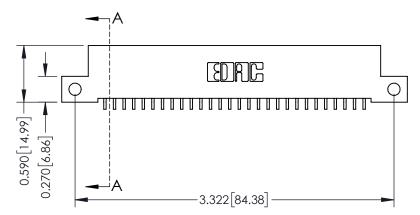

THIS IS A C.A.D. GENERATED DRAWING DO NOT MAKE MANUAL REVISIONS TO MASTER

ISSUE NUMBER

ORIGINAL

1

| 342 / 392 Card Edge Connector<br>Mounting Options |                                                                                                                                                                                               | ACAD REFERENCE NO. 342 ENG MASTER |                         |        |  |  |
|---------------------------------------------------|-----------------------------------------------------------------------------------------------------------------------------------------------------------------------------------------------|-----------------------------------|-------------------------|--------|--|--|
|                                                   |                                                                                                                                                                                               | DRAWN: J.LEE                      | DATE: <b>OCT. 06/09</b> |        |  |  |
|                                                   |                                                                                                                                                                                               | CHECKED:                          | DATE:                   |        |  |  |
| TORONTO, ONTARIO                                  | THESE DRAWINGS AND SPECIFICATIONS ARE THE PROPERTY OF EDAC INCAND SHALL NOT BE REPRODUCED,OR COPIED OR USED AS THE BASIS FOR THE MANUFACTURE OR SALE OF APPARATUS WITHOUT WRITTEN PERMISSION. | SCALE: NTS                        | SHEET :                 | 3 OF 3 |  |  |
|                                                   |                                                                                                                                                                                               | DRAWING NUMBER                    | •                       | ISSUE  |  |  |
| YOUR CONNECTION TO QUALITY & SERVICE              |                                                                                                                                                                                               | 342 Assembly                      |                         | 1      |  |  |