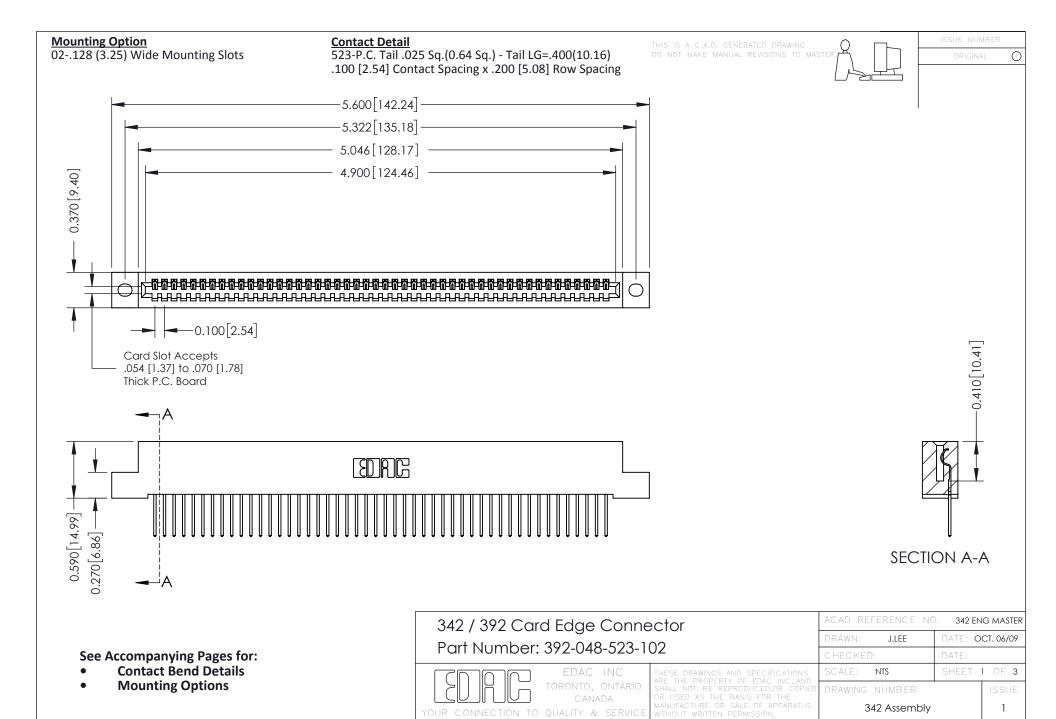

THIS IS A C.A.D. GENERATED DRAWING DO NOT MAKE MANUAL REVISIONS TO MASTER. ISSUE NUMBER

ORIGINAL

1



| 342 / 392 Series Card Edge Connector<br>Contact Bend Detail |                                                                                                                                                                                                  | ACAD REFERENCE NO. 342 ENG MASTER |             |                  |        |
|-------------------------------------------------------------|--------------------------------------------------------------------------------------------------------------------------------------------------------------------------------------------------|-----------------------------------|-------------|------------------|--------|
|