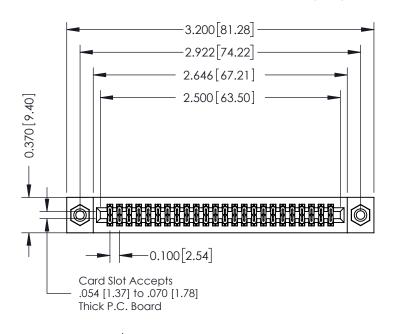

## **See Accompanying Pages for:**

- **Contact Bend Details**
- **Mounting Options**

| 342 / 392 Card Edge Connector |
|-------------------------------|
| Part Number: 392-048-541-208  |

WITHOUT WRITTEN PERMISSION.