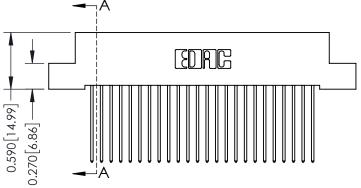

## **Mounting Option**

08-#4-40 Unified Threaded Inserts

## **Contact Detail**

541-Wire Wrap .025 Sq.(0.64 Sq.) - Tail LG=.760(19.30) .100 [2.54] Contact Spacing x .200 [5.08] Row Spacing





## 0.240 [6.10] Point of Contact 0.410[10.41] **SECTION A-A**

## **See Accompanying Pages for:**

- **Contact Bend Details**
- **Mounting Options**

| 342 / 392 Card Edge Connector |
|-------------------------------|
| Part Number: 392-048-541-208  |



WITHOUT WRITTEN PERMISSION.

| ACAD REFERENCE NO. 342 ENG MASTER |                  |  |  |  |
|-----------------------------------|------------------|--|--|--|
| DRAWN: J.LEE                      | DATE: OCT. 06/09 |  |  |  |
| CHECKED:                          | DATE:            |  |  |  |
| SCALE: NTS                        | SHEET 1 OF 3     |  |  |  |
| DRAWING NUMBER                    | ISSUE            |  |  |  |

342 Assembly

THIS IS A C.A.D. GENERATED DRAWING DO NOT MAKE MANUAL REVISIONS TO MASTER. ISSUE NUMBER

ORIGINAL

1